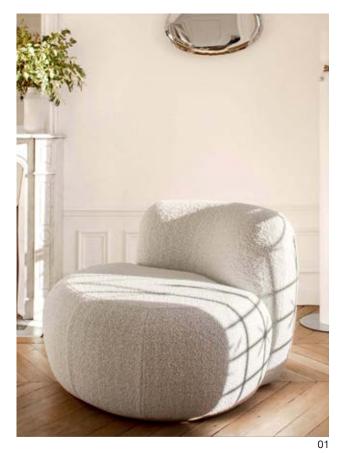

# **B15Z Lounge Chair**

B15Z is named after a huge iceberg that broke away from an even larger ice shelf in Antarctica. B15Z looks like it was a piece of Tateyama but works as a perfect accompaniment or on its own.

It is slightly over-sized and extremely comfortable. Available in two standard sizes, B15Z is a soft lounge chair perfect for any situation or setting.

02