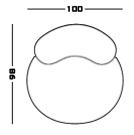

#### **Dimensions**

Cod. BZ80

80 W x 78 D x 42 seat H. Back H 72

**Cod. BZ100** 

100 W x 98 D x 42 seat H. Back H 72