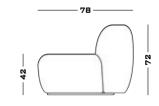

#### **Dimensions**

Cod. BZ80

80 W x 78 D x 42 seat H. Back H 72

**Cod. BZ100** 

100 W x 98 D x 42 seat H. Back H 72