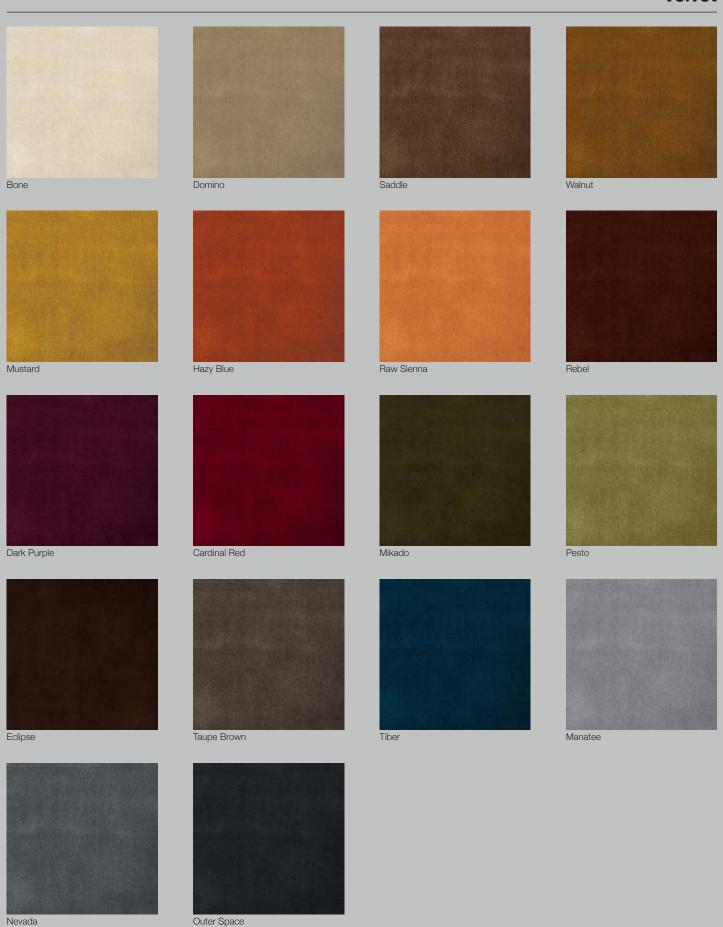

stery** Premium Collection

Nativo Panama Bouclé Mélange Soft Bouclé

#### **Upholstery** Special Collection

Leather Nabuk Bouclé

#### **Dimensions**

Cod. BZ80

80 W x 78 D x 42 seat H. Back H 72

**Cod. BZ100** 

100 W x 98 D x 42 seat H. Back H 72

#### **Possible Customisation**

Measures

Width Depth

Back and Seat Height

**Materials** 

Any RAL for the base

**Additionals** 

Rotating option









# **B15Z Lounge Chair**

Year

2019

Cod. BZ80









Cod. BZ100

# **Metal Satin & Polished Finishes**

#### Satin & Polished









# **Metal Lacquered Finishes**

#### Lacquered









SECOLO

# **Upholstery Standard Collection**

#### Cocò













# **Upholstery Standard Collection**

#### Cotton



















# **Upholstery Standard Collection**

#### **Velvet**



# **Upholstery Premium Collection**

#### **Nativo**





Pickled Bean



Old Copper





Gunsmoke



Blue Mirage



Metal Green



Lime Green

# **Upholstery Premium Collection**

#### **Panama**









# **Upholstery Premium Collection**

#### **Bouclé Melange**











# **Upholstery Premium Collection**

#### Soft Bouclé







Millbroke



Redwood



Cedar





Green Kelp

# **Upholstery Special Collection**

#### Leather



# **Upholstery Special Collection**

#### **Nabuk**



# **Upholstery Special Collection**

#### Bouclé



# Made In Italy With Love.

#### Milan

Via Bolzano 28b 20127 Milan

+39 347 6489444

#### London

305 Harbour Yard Chelsea Harbour SW10 OXD London

#### Warehouse

Via Walter Tobagi 5b 62029 Tolentino







| Website           | Instagram       | Pin