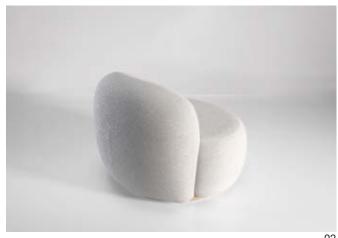

# **B15Z Lounge Chair**

B15Z is named after a huge iceberg that broke away from an even larger ice shelf in Antarctica. B15Z looks like it was a piece of Tateyama but works as a perfect accompaniment or on its own.

It is slightly over-sized and extremely comfortable. Available in two standard sizes, B15Z is a soft lounge chair perfect for any situation or setting.

02