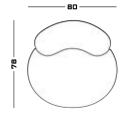

#### **Dimensions**

Cod. BZ80

80 W x 78 D x 42 seat H. Back H 72

**Cod. BZ100** 

100 W x 98 D x 42 seat H. Back H 72