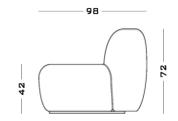

#### **Dimensions**

Cod. BZ80

80 W x 78 D x 42 seat H. Back H 72

**Cod. BZ100** 

100 W x 98 D x 42 seat H. Back H 72