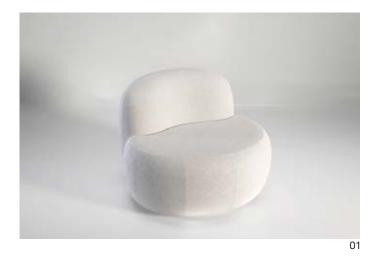

# **B15Z Lounge Chair**

B15Z is named after a huge iceberg that broke away from an even larger ice shelf in Antarctica. B15Z looks like it was a piece of Tateyama but works as a perfect accompaniment or on its own.

It is slightly over-sized and extremely comfortable. Available in two standard sizes, B15Z is a soft lounge chair perfect for any situation or setting.

02