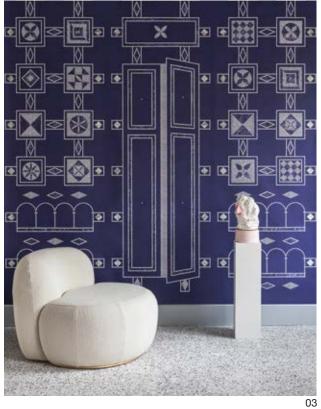

# **B15Z Lounge Chair**

B15Z is named after a huge iceberg that broke away from an even larger ice shelf in Antarctica. B15Z looks like it was a piece of Tateyama but works as a perfect accompaniment or on its own.

It is slightly over-sized and extremely comfortable. Available in two standard sizes, B15Z is a soft lounge chair perfect for any situation or setting.

02