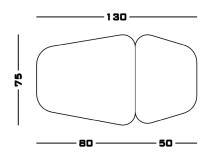

#### **Dimensions**

#### Cod. PNG

130 W x 75 D x 30 H

#### **Measures**

Width Depth Height