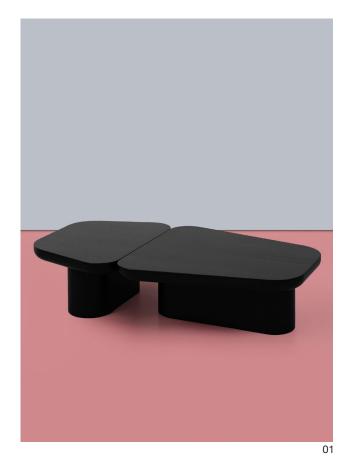

## **Pangea Coffee Table**

Two coffee tables with only one leg each make up the Pangea Coffee Table. It's monolithic forms make it a fascinating and eye-catching addition to any room.

The table can be used together or seperately, giving the name Pangea. Available in any of our wood finishes.