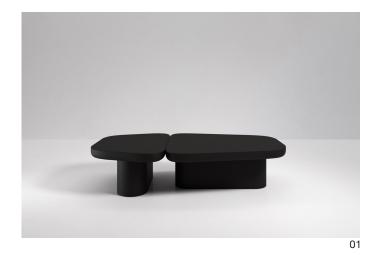

## **Pangea Coffee Table**

Two coffee tables with only one leg each make up the Pangea Coffee Table. It's monolithic forms make it a fascinating and eye-catching addition to any room.

The table can be used together or seperately, giving the name Pangea. Available in any of our wood finishes.