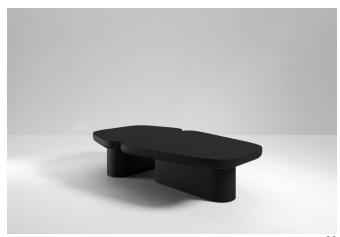

## **Pangea Coffee Table**

Two coffee tables with only one leg each make up the Pangea Coffee Table. It's monolithic forms make it a fascinating and eye-catching addition to any room.

The table can be used together or seperately, giving the name Pangea. Available in any of our wood finishes.