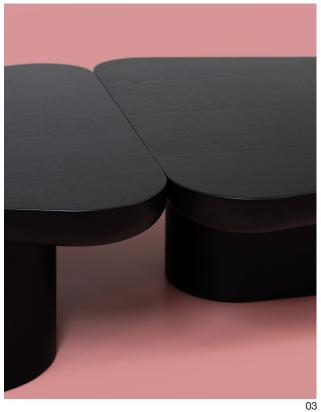

## **Pangea Coffee Table**

Two coffee tables with only one leg each make up the Pangea Coffee Table. It's monolithic forms make it a fascinating and eye-catching addition to any room.

The table can be used together or seperately, giving the name Pangea. Available in any of our wood finishes.