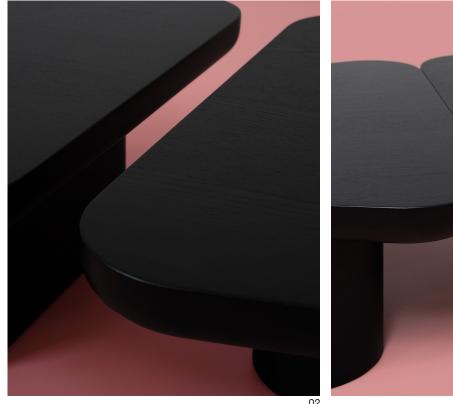

## **Pangea Coffee Table**

Two coffee tables with only one leg each make up the Pangea Coffee Table. It's monolithic forms make it a fascinating and eye-catching addition to any room.

The table can be used together or seperately, giving the name Pangea. Available in any of our wood finishes.