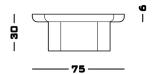

#### **Dimensions**

#### Cod. PNG

130 W x 75 D x 30 H

#### **Measures**

Width Depth Height