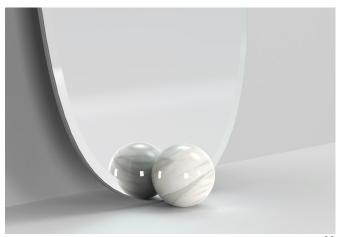

### 1931 **Mirror**

Inspired by the aesthetics and surrealism of Salvador Dali, the 1931 is an amorphous-shaped mirror, seemingly only held in place by a marble sphere.

The mirror is backed in wood which can be lacquered in any RAL colour. Available in a variety of different stones and metal finishes.