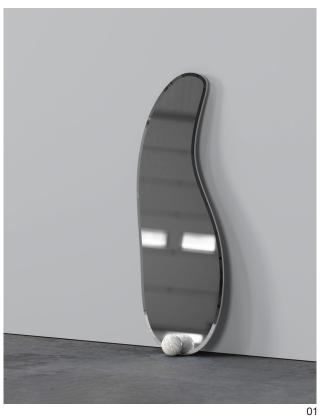

### 1931 **Mirror**

Inspired by the aesthetics and surrealism of Salvador Dali, the 1931 is an amorphous-shaped mirror, seemingly only held in place by a marble sphere.

The mirror is backed in wood which can be lacquered in any RAL colour. Available in a variety of different stones and metal finishes.