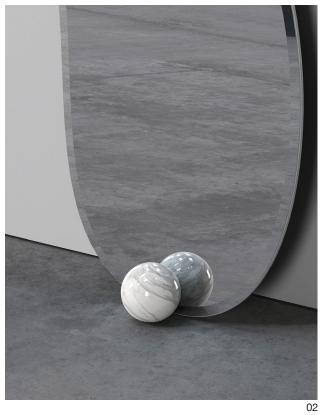

### 1931 **Mirror**

Inspired by the aesthetics and surrealism of Salvador Dali, the 1931 is an amorphous-shaped mirror, seemingly only held in place by a marble sphere.

The mirror is backed in wood which can be lacquered in any RAL colour. Available in a variety of different stones and metal finishes.