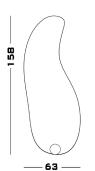

lism of Salvador Dali, the 1931 is an amorphous-shaped mirror, seemingly only held in place by a marble sphere.

The mirror is backed in wood which can be lacquered in any RAL colour. Available in a variety of different stones and metal finishes.





02

### **Finishes**

#### **Standard** Marble

Arabescato Orobico Carrara CD Dark Emperador Nero Marquina Travertino Filled Travertino Open Pore

#### **Premium** Marble

Calacatta Fior Di Pesco Rosso Levanto Verde Alpi

### Wood Lacquered

Lacquered Matte Lacquered Glossy

#### Mirror

Extra Clean Mirror

### **Dimensions**

#### Cod. 1931

63 W x 40 D x 158 H

### **Possible Customisation**

#### **Measures**

Width Depth Height

#### **Materials**

Any RAL for the woods lacquered

SECOLO Spec Sheet





S E C O L O Spec Sheet

Cod. 1931





SECOLO

### **Standard Marble Finishes**

### **Standard**



Arabescato Orobico



Carrara CD



Dark Emperador



Nero Marguin



Travertino Filled



Travertino Open Pore

### **Premium Marble Finishes**

### **Premium**



Calacatta



Fior Di Pesco



Rosso Levanto



Verde Alp

S E C O L O Spec Sheet

### **Wood Lacquered Finishes**

### **Wood Lacquered**



S E C O L O Spec Sheet

## Made In Italy With Love.

### Milan

Via Bolzano 28b 20127 Milan

+39 347 6489444

### London

305 Harbour Yard Chelsea Harbour SW10 OXD London

### Warehouse

Via Walter Tobagi 5b 62029 Tolentino







| Website           | Instagram       | Pinterest        | LinkedIn        |
|-------------------|-----------------|------------------|-----------------|
| www.secolo.design | secolo_official | @se