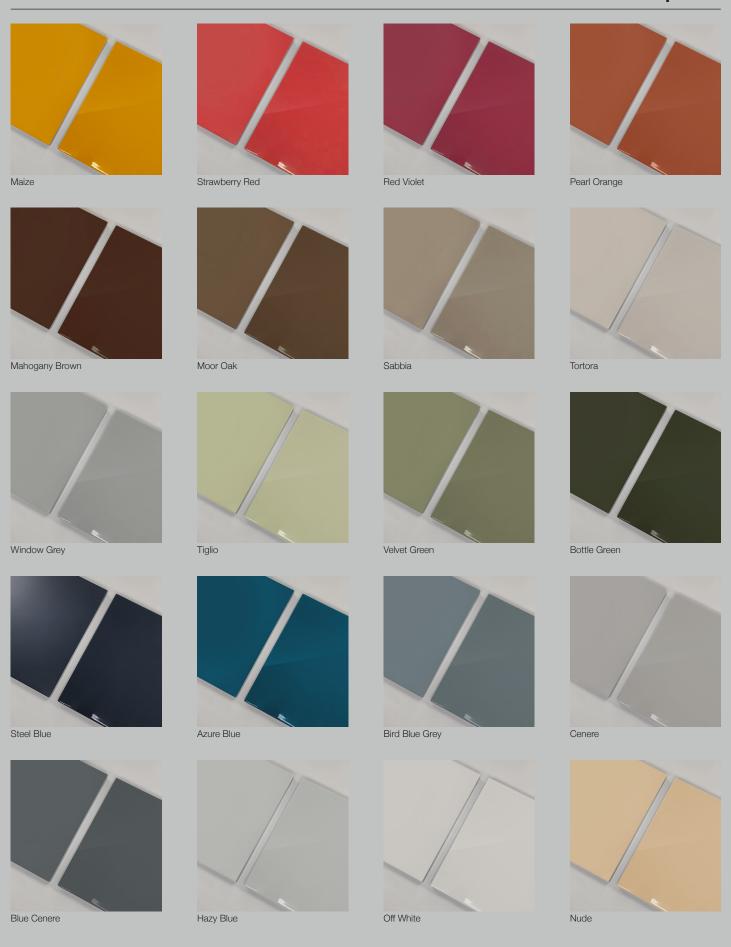

Filled Travertino Open Pore

#### **Premium** Marble

Calacatta Fior Di Pesco Rosso Levanto Verde Alpi

### Wood Lacquered

Lacquered Matte Lacquered Glossy

#### Mirror

Extra Clean Mirror

### **Dimensions**

#### Cod. 1931

63 W x 40 D x 158 H

### **Possible Customisation**

#### **Measures**

Width Depth Height

#### **Materials**

Any RAL for the woods lacquered

SECOLO Spec Sheet





S E C O L O Spec Sheet

Cod. 1931





SECOLO

### **Standard Marble Finishes**

### **Standard**



Arabescato Orobico



Carrara CD



Dark Emperador



Nero Marguin



Travertino Filled



Travertino Open Pore

### **Premium Marble Finishes**

### **Premium**



Calacatta



Fior Di Pesco



Rosso Levanto



Verde Alp

S E C O L O Spec Sheet

### **Wood Lacquered Finishes**

### **Wood Lacquered**



S E C O L O Spec Sheet

## Made In Italy With Love.

### Milan

Via Bolzano 28b 20127 Milan

+39 347 6489444

### London

305 Harbour Yard Chelsea Harbour SW10 OXD London

### Warehouse

Via Walter Tobagi 5b 62029 Tolentino







| Website           | Instagram       | Pinterest        | LinkedIn        |
|-------------------|-----------------|------------------|-----------------|
| www.secolo.design | secolo_official | @secolo_official | SECOLO_official |

### **General Enquiries**

### **Orders Request**

info@secolo.desian sales@secolo.desia