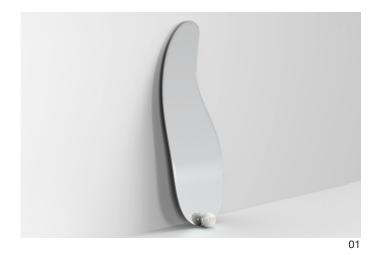

### 1931 **Mirror**

Inspired by the aesthetics and surrealism of Salvador Dali, the 1931 is an amorphous-shaped mirror, seemingly only held in place by a marble sphere.

The mirror is backed in wood which can be lacquered in any RAL colour. Available in a variety of different stones and metal finishes.