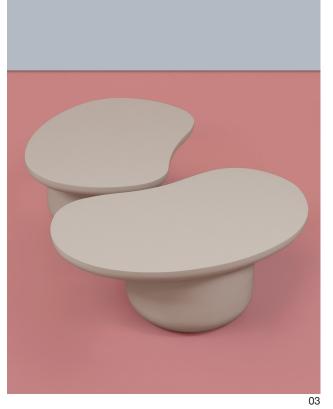

### Laghi Monochrome

The Laghi Monochrome Coffee Tables are a group of low coffee tables, each in the shape of a body of water and inspired by the peacefulness and beauty of the Lake District in United Kingdom.

Smooth curves from the top down to the base add to the idea and aesthetic of flowing water and peacefulness. The tables can be lacquered in any RAL colour and the tables are available as individuals or as a complete set.