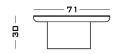

### **Dimensions**

Cod. LAGHILACS

71 W x 52 D x 30 H

Cod. LAGHILACM

84 W x 55 D x 30 H

Cod. LAGHILACL

130 W x 80 D x 30 H

#### **Measures**

Width Depth Height