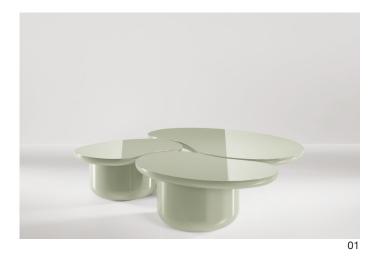

### Laghi Monochrome

The Laghi Monochrome Coffee Tables are a group of low coffee tables, each in the shape of a body of water and inspired by the peacefulness and beauty of the Lake District in United Kingdom.

Smooth curves from the top down to the base add to the idea and aesthetic of flowing water and peacefulness. The tables can be lacquered in any RAL colour and the tables are available as individuals or as a complete set.