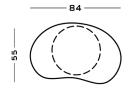

### **Dimensions**

Cod. LAGHILACS

71 W x 52 D x 30 H

Cod. LAGHILACM

84 W x 55 D x 30 H

Cod. LAGHILACL

130 W x 80 D x 30 H