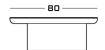

### **Dimensions**

Cod. LAGHILACS

71 W x 52 D x 30 H

Cod. LAGHILACM

84 W x 55 D x 30 H

Cod. LAGHILACL

130 W x 80 D x 30 H