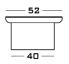

### **Dimensions**

Cod. LAGHILACS

71 W x 52 D x 30 H

Cod. LAGHILACM

84 W x 55 D x 30 H

Cod. LAGHILACL

130 W x 80 D x 30 H

#### **Measures**

Width Depth Height