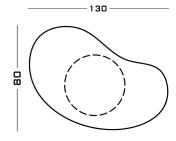

### **Dimensions**

Cod. LAGHILACS

71 W x 52 D x 30 H

Cod. LAGHILACM

84 W x 55 D x 30 H

Cod. LAGHILACL

130 W x 80 D x 30 H