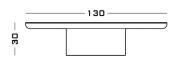

### **Dimensions**

Cod. LAGHILACS

71 W x 52 D x 30 H

Cod. LAGHILACM

84 W x 55 D x 30 H

Cod. LAGHILACL

130 W x 80 D x 30 H