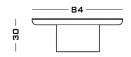

### **Dimensions**

Cod. LAGHILACS

71 W x 52 D x 30 H

Cod. LAGHILACM

84 W x 55 D x 30 H

Cod. LAGHILACL

130 W x 80 D x 30 H