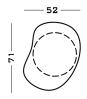

### **Dimensions**

Cod. LAGHILACS

71 W x 52 D x 30 H

Cod. LAGHILACM

84 W x 55 D x 30 H

Cod. LAGHILACL

130 W x 80 D x 30 H

#### **Measures**

Width Depth Height