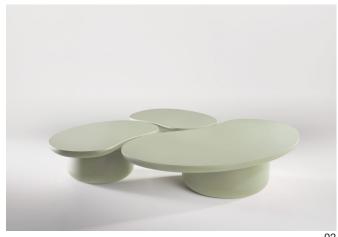

### Laghi Monochrome

The Laghi Monochrome Coffee Tables are a group of low coffee tables, each in the shape of a body of water and inspired by the peacefulness and beauty of the Lake District in United Kingdom.

Smooth curves from the top down to the base add to the idea and aesthetic of flowing water and peacefulness. The tables can be lacquered in any RAL colour and the tables are available as individuals or as a complete set.