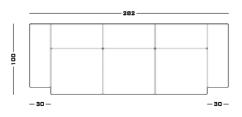

#### **Dimensions**

Cod. SIB2S

Cod. SIB3S

282 W x 100 D x 42 seat H. Back H 85

Cod. SIB4S

356 W x 100 D x 42 seat H. Back H 85

#### Cod. SIB4S

#### Measures

Width Depth

Back and Seat Height

2023