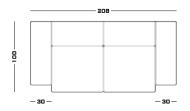

#### **Possible Customisation**

 $208\,W\,x\,100\,D\,x\,42$  seat H. Back H 85

#### Measures

Width Depth

Back and Seat Height

2023