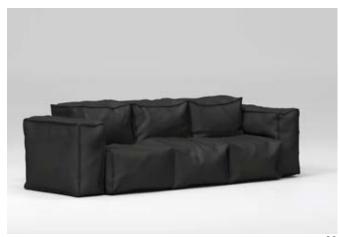

# Sibylia Sofa

Sibylia is a modular sofa characterised by its exaggerated and over-relaxed appearance. Oversized stitches define the edges each individual piece of the sofa.

Offering maximum sink-in comfort, Sibylia is available in different sizes and many leather options.

#### **Dimensions**

Cod. SIB2S

Cod. SIB3S

282 W x 100 D x 42 seat H. Back H 85

Cod. SIB4S

356 W x 100 D x 42 seat H. Back H 85