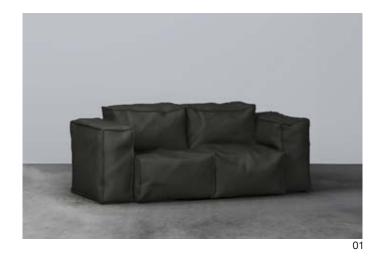

# Sibylia Sofa

Sibylia is a modular sofa characterised by its exaggerated and over-relaxed appearance. Oversized stitches define the edges each individual piece of the sofa.

Offering maximum sink-in comfort, Sibylia is available in different sizes and many leather options.

#### **Dimensions**

Cod. SIB2S

Cod. SIB3S

282 W x 100 D x 42 seat H. Back H 85

Cod. SIB4S

356 W x 100 D x 42 seat H. Back H 85