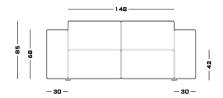

#### **Dimensions**

Cod. SIB2S

Cod. SIB3S

282 W x 100 D x 42 seat H. Back H 85

Cod. SIB4S

356 W x 100 D x 42 seat H. Back H 85

#### Cod. SIB2S

#### Measures

Width Depth

Back and Seat Height

2023