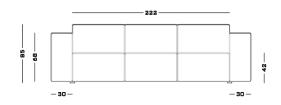

#### **Dimensions**

Cod. SIB2S

Cod. SIB3S

282 W x 100 D x 42 seat H. Back H 85

Cod. SIB4S

356 W x 100 D x 42 seat H. Back H 85

#### Cod. SIB3S

#### Measures

Width Depth

Back and Seat Height

2023