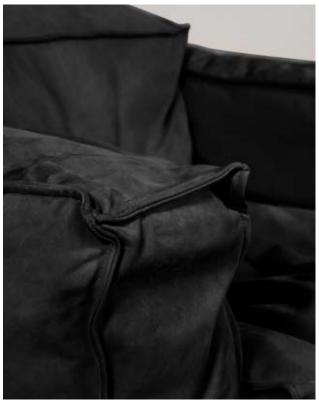

# Sibylia Sofa

Sibylia is a modular sofa characterised by its exaggerated and over-relaxed appearance. Oversized stitches define the edges each individual piece of the sofa.

Offering maximum sink-in comfort, Sibylia is available in different sizes and many leather options.