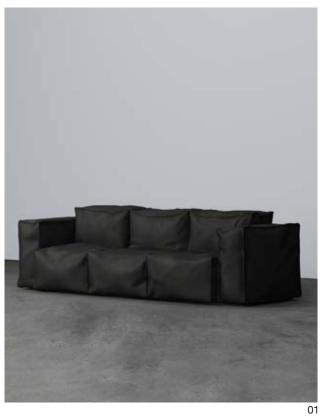

# Sibylia Sofa

Sibylia is a modular sofa characterised by its exaggerated and over-relaxed appearance. Oversized stitches define the edges each individual piece of the sofa.

Offering maximum sink-in comfort, Sibylia is available in different sizes and many leather options.

#### **Dimensions**

Cod. SIB2S

Cod. SIB3S

282 W x 100 D x 42 seat H. Back H 85

Cod. SIB4S

356 W x 100 D x 42 seat H. Back H 85