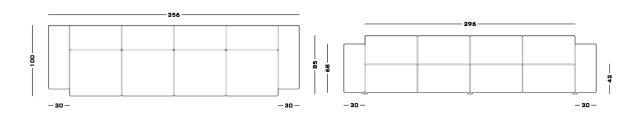

#### **Dimensions**

Cod. SIB2S

Cod. SIB3S

282 W x 100 D x 42 seat H. Back H 85

Cod. SIB4S

356 W x 100 D x 42 seat H. Back H 85

#### **Possible Customisation**

 $208\,W\,x\,100\,D\,x\,42$  seat H. Back H 85

#### Measures

Width Depth

Back and Seat Height

2023