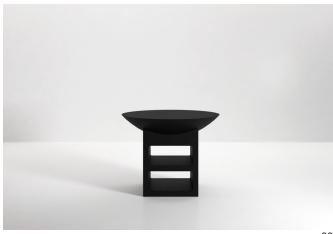

# **Atlante Side Table**

The Atlante Side Table is both a coffee table and a bedside table. With a cut sphere creating a large circular top sat upon a square section base creating interesting geometries where they meet.

Within the base there is space for books or whatever objects need to be stored within. Available also with a solid base and in various wood finishes.