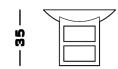

opyright or usage of our catalogue, please contact us through the provided communication channels.

# **Atlante Side Table**

The Atlante Side Table is both a coffee table and a bedside table. With a cut sphere creating a large circular top sat upon a square section base creating interesting geometries where they meet.

Within the base there is space for books or whatever objects need to be stored within. Available also with a solid base and in various wood finishes.





#### **Finishes**

#### Wood

Dark Stained Walnut Grey Stained Walnut Natural Walnut White Oak

#### **Dimensions**

#### Cod. ATLA

45 Dia x 35 H

#### **Possible Customisation**

#### **Measures**

Width Depth Height

#### **Materials**

Any RAL for the woods







SECOLO Spec Sheet

2021

Cod. ATLA

<u> — 45 —</u>





S E C O L O Spec Sheet

# **Wood Finishes**

#### Wood











Natural Walnut

SECOLO Spec Sheet

# Made In Italy With Love.

# Milan

Via Bolzano 28b 20127 Milan

+39 347 6489444

### London

305 Harbour Yard Chelsea Harbour SW10 OXD London

## Warehouse

Via Walter Tobagi 5b 62029 Tolentino







| Website           | Instagram       | Pinterest        | LinkedIn        |
|-------------------|-----------------|------------------|-----------------|
| www.secolo.design | secolo_official | @secolo_official | SECOLO_official |

# **General Enquiries**

# **Orders Request**

info@secolo.design sales@secolo.desigr