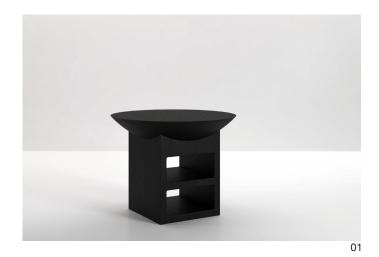

# **Atlante Side Table**

The Atlante Side Table is both a coffee table and a bedside table. With a cut sphere creating a large circular top sat upon a square section base creating interesting geometries where they meet.

Within the base there is space for books or whatever objects need to be stored within. Available also with a solid base and in various wood finishes.