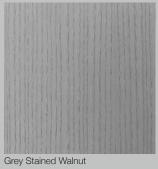

the provided communication channels.

# **Atlante Side Table**

The Atlante Side Table is both a coffee table and a bedside table. With a cut sphere creating a large circular top sat upon a square section base creating interesting geometries where they meet.

Within the base there is space for books or whatever objects need to be stored within. Available also with a solid base and in various wood finishes.





#### **Finishes**

#### Wood

Dark Stained Walnut Grey Stained Walnut Natural Walnut White Oak

#### **Dimensions**

#### Cod. ATLA

45 Dia x 35 H

#### **Possible Customisation**

#### **Measures**

Width Depth Height

#### **Materials**

Any RAL for the woods







SECOLO Spec Sheet

2021

Cod. ATLA

<u> — 45 —</u>





S E C O L O Spec Sheet

# **Wood Finishes**

#### Wood











Natural Walnut

SECOLO Spec Sheet

# Made In Italy With Love.

# Milan

Via Bolzano 28b 20127 Milan

+39 347 6489444

### London

305 Harbour Yard Chelsea Harbour SW10 OXD London

## Warehouse

Via Walter Tobagi 5b 62029 Tolentino







| Website           | Instagram       | Pinterest        | LinkedIn        |
|-------------------|-----------------|------------------|-----------------|
| www.secolo.design | secolo_official | @secolo_official | SECOLO_official |

# **General Enquiries**

# **Orders Request**

info@secolo.design sales@secolo.desigr