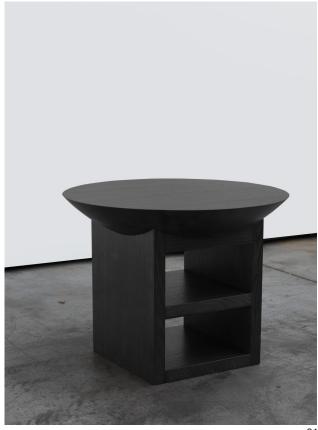

# **Atlante Side Table**

The Atlante Side Table is both a coffee table and a bedside table. With a cut sphere creating a large circular top sat upon a square section base creating interesting geometries where they meet.

Within the base there is space for books or whatever objects need to be stored within. Available also with a solid base and in various wood finishes.