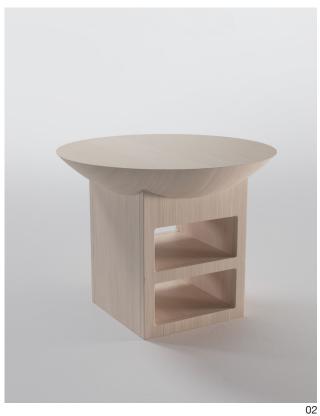

inquiries or require further information regarding the copyright or usage of our catalogue, please contact us through the provided communication channels.

# **Atlante Side Table**

The Atlante Side Table is both a coffee table and a bedside table. With a cut sphere creating a large circular top sat upon a square section base creating interesting geometries where they meet.

Within the base there is space for books or whatever objects need to be stored within. Available also with a solid base and in various wood finishes.





#### **Finishes**

#### Wood

Dark Stained Walnut Grey Stained Walnut Natural Walnut White Oak

#### **Dimensions**

#### Cod. ATLA

45 Dia x 35 H

#### **Possible Customisation**

#### **Measures**

Width Depth Height

#### **Materials**

Any RAL for the woods







SECOLO Spec Sheet

2021

Cod. ATLA

<u> — 45 —</u>





S E C O L O Spec Sheet

# **Wood Finishes**

#### Wood











Natural Walnut

SECOLO Spec Sheet

# Made In Italy With Love.

# Milan

Via Bolzano 28b 20127 Milan

+39 347 6489444

### London

305 Harbour Yard Chelsea Harbour SW10 OXD London

## Warehouse

Via Walter Tobagi 5b 62029 Tolentino







| Website           | Instagram       | Pinterest        | LinkedIn        |
|-------------------|-----------------|------------------|-----------------|
| www.secolo.design | secolo_official | @secolo_official | SECOLO_official |

# **General Enquiries**

# **Orders Request**

info@secolo.design sales@secolo.desigr