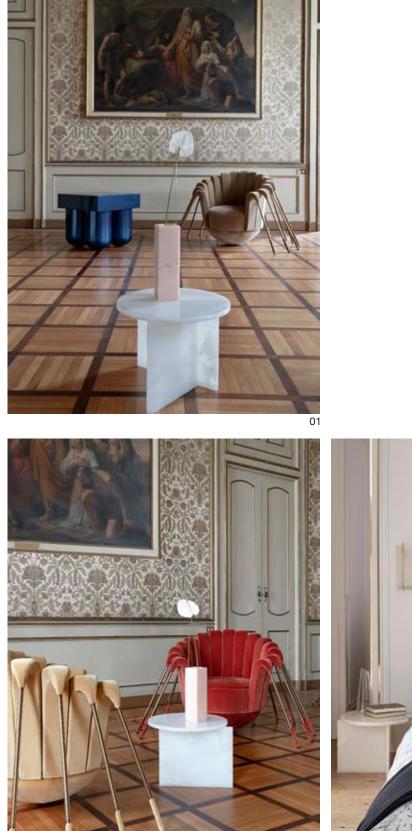

## 

The Origin side tables are designed to showcase the beauty of natural stone. Two pieces of stone meet offcentre with the table top creating an entirely stone construction with no visible joints.

Origin Side Table