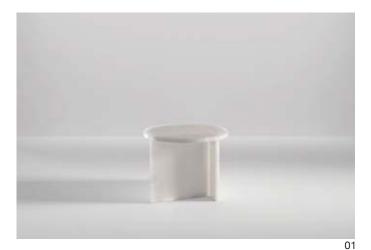

## 

The Origin side tables are designed to showcase the beauty of natural stone. Two pieces of stone meet offcentre with the table top creating an entirely stone construction with no visible joints.

Origin Side Table

#### Cod. ORIGIN

45 Dia x 35 H