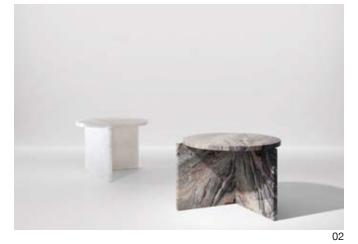

## 

The Origin side tables are designed to showcase the beauty of natural stone. Two pieces of stone meet offcentre with the table top creating an entirely stone construction with no visible joints.

Origin Side Table

The Origin tables are available in any of our collection of marbles and stones.

#### Premium Marble

Arabescato Orobico Carrara CD Dark Emperador Nero Marquina Travertino Filled Travertino Open Pore Calacatta Fior Di Pesco Rosso Levanto Verde Alpi