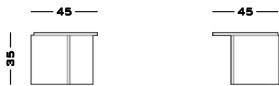

#### Dimensions

#### Cod. ORIGIN

45 Dia x 35 H

#### Measures

Width Depth Height