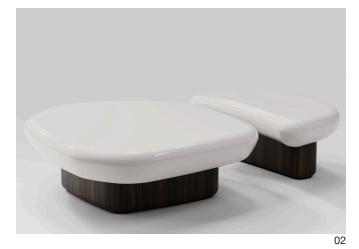

# Kawa Coffee Tables

When a pebble is found on the beach, it's shape and texture tells the story of 1000 years. KAWA Coffee Tables are characterised by the same smooth, soft shapes that nature itself creates, perfectly coated and preserved at this point in time.

The two tables act individually or as one to give added flexibility and functionality. KAWA coffee tables are customisable in a variety of lacquered and stained wood options.