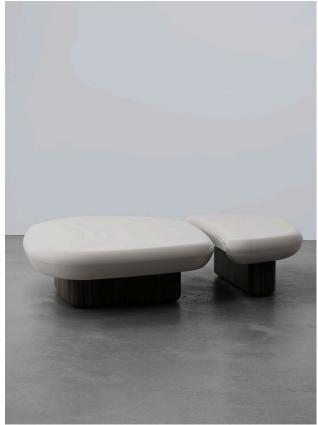

# Kawa Coffee Tables

When a pebble is found on the beach, it's shape and texture tells the story of 1000 years. KAWA Coffee Tables are characterised by the same smooth, soft shapes that nature itself creates, perfectly coated and preserved at this point in time.

The two tables act individually or as one to give added flexibility and functionality. KAWA coffee tables are customisable in a variety of lacquered and stained wood options.