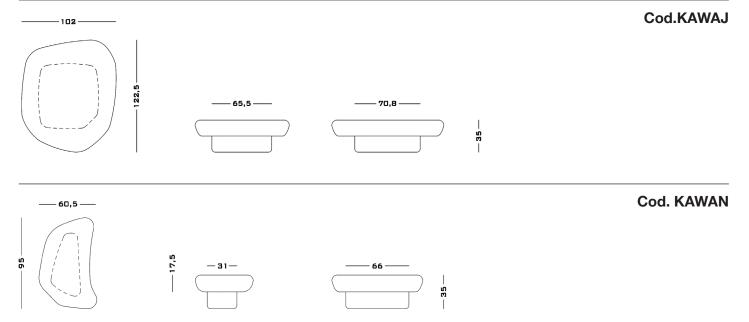

#### Dimensions

**Cod. KAWAJ** 102 W x 122,5 D x 35 H **Cod. KAWAN** 60,5 W x 95 D x 35 H

#### **Possible Customisation**

Measures

Width Depth Height

01