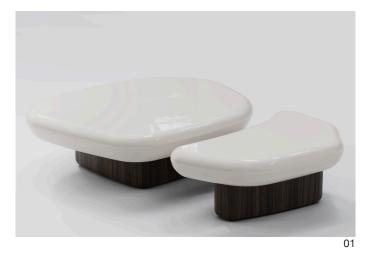

# Kawa Coffee Tables

When a pebble is found on the beach, it's shape and texture tells the story of 1000 years. KAWA Coffee Tables are characterised by the same smooth, soft shapes that nature itself creates, perfectly coated and preserved at this point in time.

The two tables act individually or as one to give added flexibility and functionality. KAWA coffee tables are customisable in a variety of lacquered and stained wood options.