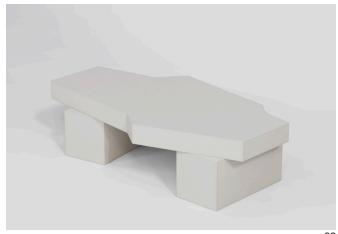

### Hiri **Coffee Table**

Hiri coffee tables are characterized by their asymmetrical, even accidental forms. Those 'accidental' forms are contrasted by deliberate and meticulous detailing in leather. Each piece being entirely upholstered as if to protect and preserve the discovered form.

The many faces of the tables, each one accentuated by tone-on-tone stitching, come together to create something surprising that breaks convention. Hiri coffee and side tables are available in any of our leather options.