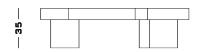

### **Dimensions**

Cod. HIRIC

131 W x 73 D x 35 H

#### **Measures**

Width Depth Height

SECOLO Spec Sheet

S E C O L O Spec Sheet

2024

\_\_\_\_131\_\_\_\_

Cod. HIRIC

— 73 ——