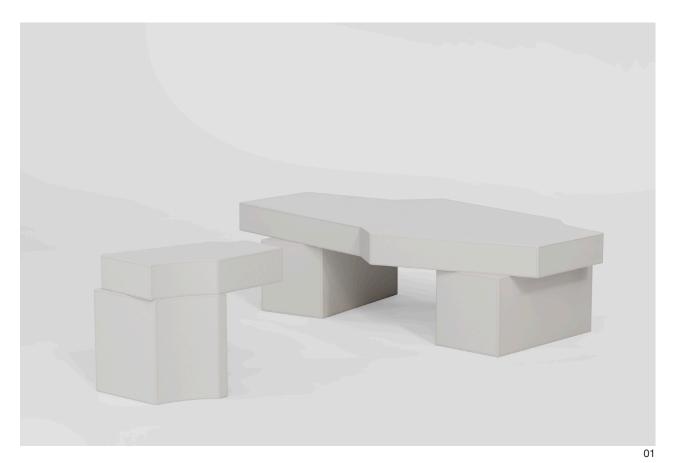

### Hiri **Coffee Table**

Hiri coffee tables are characterized by their asymmetrical, even accidental forms. Those 'accidental' forms are contrasted by deliberate and meticulous detailing in leather. Each piece being entirely upholstered as if to protect and preserve the discovered form.

The many faces of the tables, each one accentuated by tone-on-tone stitching, come together to create something surprising that breaks convention. Hiri coffee and side tables are available in any of our leather options.

### **Possible Customisation**