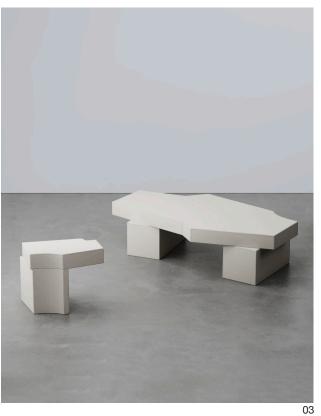

### Hiri **Coffee Table**

Hiri coffee tables are characterized by their asymmetrical, even accidental forms. Those 'accidental' forms are contrasted by deliberate and meticulous detailing in leather. Each piece being entirely upholstered as if to protect and preserve the discovered form.

The many faces of the tables, each one accentuated by tone-on-tone stitching, come together to create something surprising that breaks convention. Hiri coffee and side tables are available in any of our leather options.