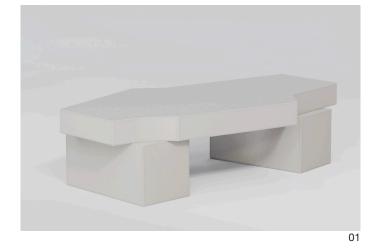

### Hiri **Coffee Table**

Hiri coffee tables are characterized by their asymmetrical, even accidental forms. Those 'accidental' forms are contrasted by deliberate and meticulous detailing in leather. Each piece being entirely upholstered as if to protect and preserve the discovered form.

The many faces of the tables, each one accentuated by tone-on-tone stitching, come together to create something surprising that breaks convention. Hiri coffee and side tables are available in any of our leather options.