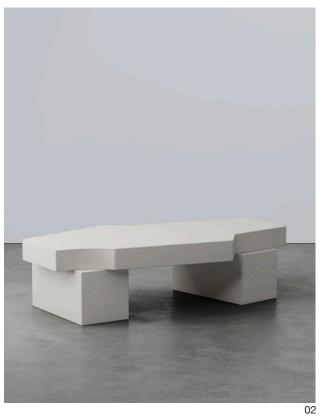

### Hiri **Coffee Table**

Hiri coffee tables are characterized by their asymmetrical, even accidental forms. Those 'accidental' forms are contrasted by deliberate and meticulous detailing in leather. Each piece being entirely upholstered as if to protect and preserve the discovered form.

The many faces of the tables, each one accentuated by tone-on-tone stitching, come together to create something surprising that breaks convention. Hiri coffee and side tables are available in any of our leather options.