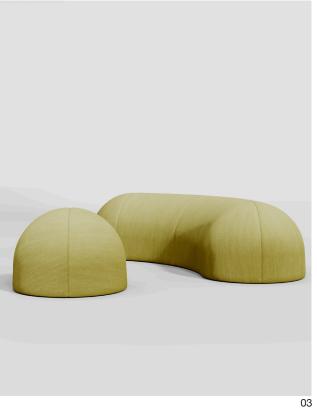

# Nuba Bench

### Nuba **Bench**

The Nuba bench is a sculptural bench made unique by its continuous, uninterrupted curves. The Nuba series holds a sense of importance that is made clear by the substance and solidity of the pieces.

Soft to the touch and flexible to environments; Nuba bench is available in a number of upholstery options. The series is completed by an equally simple yet impactful pouf.