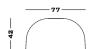

#### **Dimensions**

#### Cod. NUBAB

180 W x 77 D x 42 H

#### Measures

Width

Depth

Height

SECOLO Spec Sheet

S E C O L O Spec Sheet

02

2024

Cod. NUBAB