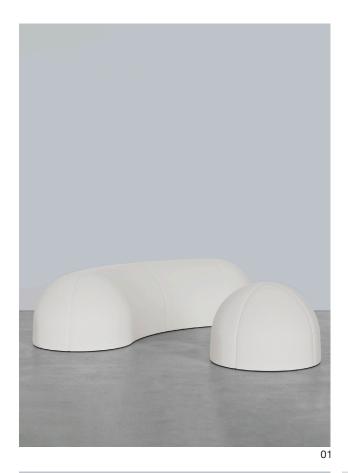

### Nuba **Bench**

The Nuba bench is a sculptural bench made unique by its continuous, uninterrupted curves. The Nuba series holds a sense of importance that is made clear by the substance and solidity of the pieces.

Soft to the touch and flexible to environments; Nuba bench is available in a number of upholstery options. The series is completed by an equally simple yet impactful pouf.