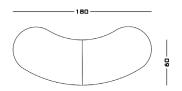

uba **Bench**

The Nuba bench is a sculptural bench made unique by its continuous, uninterrupted curves. The Nuba series holds a sense of importance that is made clear by the substance and solidity of the pieces.

Soft to the touch and flexible to environments; Nuba bench is available in a number of upholstery options. The series is completed by an equally simple yet impactful pouf.





#### **Finishes**

**Upholstery** Standard Collection

Cocò Cotton Velvet

**Upholstery** Premium Collection

Nativo Panama Bouclé Mélange Soft Bouclé

**Upholstery Special** Collection

Leather Nabuk Bouclé

#### **Dimensions**

#### Cod. NUBAB

180 W x 77 D x 42 H

#### **Possible Customisation**

#### Measures

Width

Depth

Height

SECOLO Spec Sheet







S E C O L O Spec Sheet

02

2024

Cod. NUBAB





### **Upholstery Standard Collection**

#### Cocò













### **Upholstery Standard Collection**

#### Cotton

















### **Upholstery Standard Collection**

### **Velvet**



### **Upholstery Premium Collection**

#### **Nativo**





Pickled Bean



Old Copper





Gunsmoke



Blue Mirage



Metal Green



Lime Green

### **Upholstery Premium Collection**

#### **Panama**









SECOLO Spec Sheet

### **Upholstery Premium Collection**

### **Bouclé Melange**









Melange Bright Green

### **Upholstery Premium Collection**

### Soft Bouclé















SECOLO Spec Sheet

### **Upholstery Special Collection**

### Leather



### **Upholstery Special Collection**

### **Nabuk**



### **Upholstery Special Collection**

### Bouclé



## Made In Italy With Love.

###