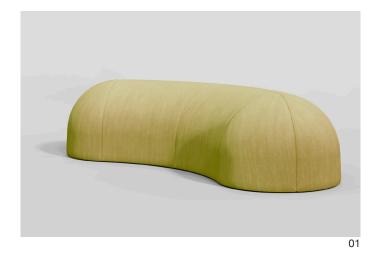

### Nuba **Bench**

The Nuba bench is a sculptural bench made unique by its continuous, uninterrupted curves. The Nuba series holds a sense of importance that is made clear by the substance and solidity of the pieces.

Soft to the touch and flexible to environments; Nuba bench is available in a number of upholstery options. The series is completed by an equally simple yet impactful pouf.