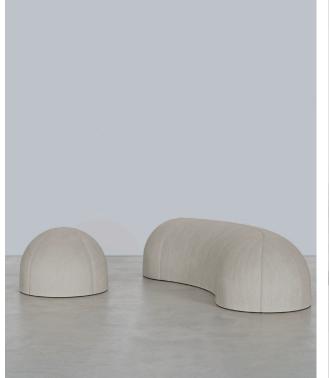

### Nuba **Bench**

The Nuba bench is a sculptural bench made unique by its continuous, uninterrupted curves. The Nuba series holds a sense of importance that is made clear by the substance and solidity of the pieces.

Soft to the touch and flexible to environments; Nuba bench is available in a number of upholstery options. The series is completed by an equally simple yet impactful pouf.