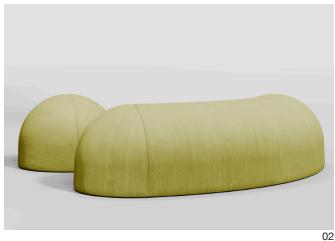

### Nuba **Bench**

The Nuba bench is a sculptural bench made unique by its continuous, uninterrupted curves. The Nuba series holds a sense of importance that is made clear by the substance and solidity of the pieces.

Soft to the touch and flexible to environments; Nuba bench is available in a number of upholstery options. The series is completed by an equally simple yet impactful pouf.