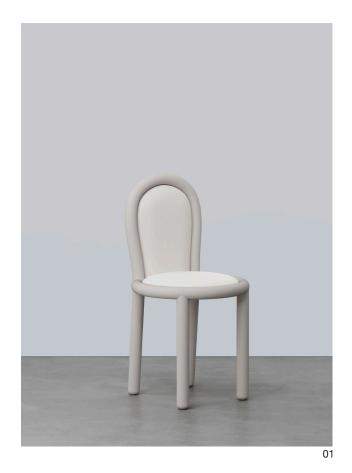

# Masa **Dining Chair**

A familiar friend; reassuring and inviting - A testament to todays advancements in production capabilities, the MASA chair stands as a characterful dining chair with a playful profile.

Constructed from curved wood and coated in a heavy lacquer and upholstered in a variety of fabrics, MASA's soft, almost inflated shapes give it a somewhat transient allure.