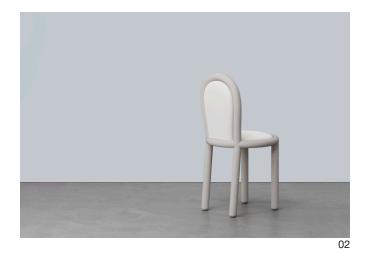

# Masa **Dining Chair**

A familiar friend; reassuring and inviting - A testament to todays advancements in production capabilities, the MASA chair stands as a characterful dining chair with a playful profile.

Constructed from curved wood and coated in a heavy lacquer and upholstered in a variety of fabrics, MASA's soft, almost inflated shapes give it a somewhat transient allure.