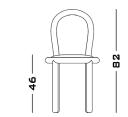

ided communication channels.

# Masa **Dining Chair**

A familiar friend; reassuring and inviting - A testament to todays advancements in production capabilities, the MASA chair stands as a characterful dining chair with a playful profile.

Constructed from curved wood and coated in a heavy lacquer and upholstered in a variety of fabrics, MASA's soft, almost inflated shapes give it a somewhat transient allure.





### **Finishes**

### Wood Lacquered

Lacquered Matte Lacquered Glossy Upholstery Standard Collection

Cocò Cotton Velvet

Upholstery Premium Collection Nativo

Panama

Soft Bouclé Suede

# Special Collection

Bouclé Mélange

### Leather Nabuk Bouclé

Upholstery

### **Dimensions**

### Cod. MASA

43 W x 43 D x 82 H seat H. 46



# **Masa Dining Chair**

Year 2024

Cod. MASA







# **Wood Lacquered Finishes**

# **Wood Lacquered**





Strawberry Red



Red Violet

Sabbia



Pearl Orange







Bottle Green



Cenere



Nude



Mahogany Brown



Window Grey



Steel Blue





Tiglio



Azure Blue



Hazy Blue





Bird Blue Grey





# **Upholstery Standard Collection**

### Cocò













# **Upholstery Standard Collection**

# Cotton



# **Upholstery Standard Collection**

### **Velvet**



Nevada



Outer Space

SECOLO

# **Upholstery Premium Collection**

### Nativo



# **Upholstery Premium Collection**

Panama White



Panama Clay



Panama Green





Panama Blue

# **Upholstery Premium Collection**

# Melange White



Melange Dove Gray



Melange Bright Green

# **Bouclé Melange**



Melange Blue

# **Upholstery Premium Collection**



Alabaster



C