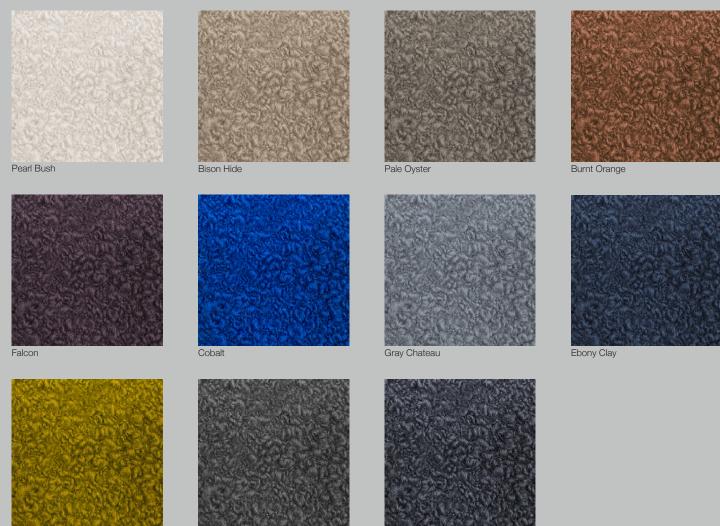

# **Wood Lacquered Finishes**

# **Wood Lacquered**

Strawberry Red

Red Violet

Sabbia

Pearl Orange

Bottle Green

Cenere

Nude

Mahogany Brown

Window Grey

Steel Blue

Tiglio

Azure Blue

Hazy Blue

Bird Blue Grey