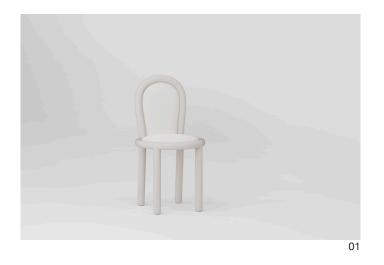

# Masa **Dining Chair**

A familiar friend; reassuring and inviting - A testament to todays advancements in production capabilities, the MASA chair stands as a characterful dining chair with a playful profile.

Constructed from curved wood and coated in a heavy lacquer and upholstered in a variety of fabrics, MASA's soft, almost inflated shapes give it a somewhat transient allure.