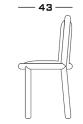

ed communication channels.

# Masa **Dining Chair**

A familiar friend; reassuring and inviting - A testament to todays advancements in production capabilities, the MASA chair stands as a characterful dining chair with a playful profile.

Constructed from curved wood and coated in a heavy lacquer and upholstered in a variety of fabrics, MASA's soft, almost inflated shapes give it a somewhat transient allure.





### **Finishes**

### Wood Lacquered

Lacquered Matte Lacquered Glossy Upholstery Standard Collection

Cocò Cotton Velvet

Upholstery Premium Collection Nativo

Panama

Soft Bouclé Suede

# Special Collection

Bouclé Mélange

### Leather Nabuk Bouclé

Upholstery

### **Dimensions**

### Cod. MASA

43 W x 43 D x 82 H seat H. 46



# **Masa Dining Chair**

Year 2024

Cod. MASA







# **Wood Lacquered Finishes**

# **Wood Lacquered**





Strawberry Red



Red Violet

Sabbia



Pearl Orange







Bottle Green



Cenere



Nude



Mahogany Brown



Window Grey



Steel Blue





Tiglio



Azure Blue



Hazy Blue





Bird Blue Grey





# **Upholstery Standard Collection**

### Cocò













# **Upholstery Standard Collection**

# Cotton



# **Upholstery Standard Collection**

### **Velvet**



Nevada



Outer Space

SECOLO

# **Upholstery Premium Collection**

### Nativo



# **Upholstery Premium Collection**

Panama White



Panama Clay



Panama Green





Panama Blue

# **Upholstery Premium Collection**

# Melange White



Melange Dove Gray



Melange Bright Green

# **Bouclé Melange**



Melange Blue

# **Upholstery Premium Collection**



Alabaster



Ced