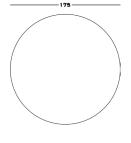

### **Dimensions**

Cod. SILO135 135 Dia x 72 H

Cod. SILO155

155 Dia x 72 H

Cod. SILO175

175 Dia x 72 H