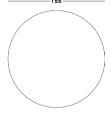

### **Dimensions**

Cod. SILO135 135 Dia x 72 H

Cod. SILO155

155 Dia x 72 H

Cod. SILO175

175 Dia x 72 H