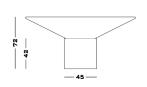

### **Dimensions**

Cod. SILO135 135 Dia x 72 H

Cod. SILO155

155 Dia x 72 H

Cod. SILO175

175 Dia x 72 H