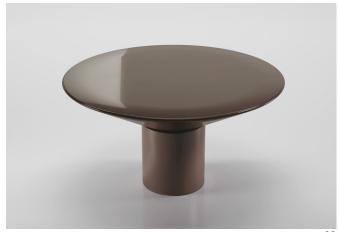

### Silo **Dining Table**

Silo Dining Table is an impactful piece designed to explore the usual characteristics of a dining table. For the Silo Dining Table the base and top communicate and coincide harmoniously, both working together to create a piece that is as visually striking as it is minimal and pure.

The size and seeming weight of the top piece gives the entire table a sculptural feel. Each part of Silo can be customised in both matte and high gloss colour options and Silo is available in 3 distinct sizes.