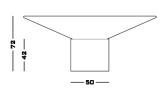

### **Dimensions**

Cod. SILO135 135 Dia x 72 H

Cod. SILO155

155 Dia x 72 H

Cod. SILO175

175 Dia x 72 H

#### **Measures**

Width Depth Height