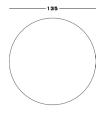

### **Dimensions**

Cod. SILO135 135 Dia x 72 H

Cod. SILO155

155 Dia x 72 H

Cod. SILO175

175 Dia x 72 H