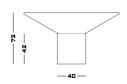

### **Dimensions**

Cod. SILO135 135 Dia x 72 H

Cod. SILO155

155 Dia x 72 H

Cod. SILO175

175 Dia x 72 H