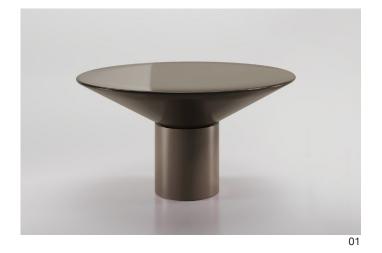

# Silo Dining Table

### Silo **Dining Table**

Silo Dining Table is an impactful piece designed to explore the usual characteristics of a dining table. For the Silo Dining Table the base and top communicate and coincide harmoniously, both working together to create a piece that is as visually striking as it is minimal and pure.

The size and seeming weight of the top piece gives the entire table a sculptural feel. Each part of Silo can be customised in both matte and high gloss colour options and Silo is available in 3 distinct sizes.