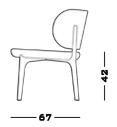

at for added comfort.

Both the seat and back are fully upholstered and supported by a wooden frame. Both the back and seat can be upholstered in any fabric including COM and the wood is available in a number of finishes.





02

#### **Finishes**

#### Wood

Dark Stained Walnut Grey Stained Walnut Natural Walnut White Oak

#### **Upholstery** Standard Collection

Cocò Cotton Velvet

#### **Upholstery** Premium Collection

Nativo Panama Bouclé Mélange Soft Bouclé Suede

#### **Upholstery Special** Collection

Leather Nabuk Bouclé

#### **Dimensions**

#### Cod. RICHL

67 W x 67 D x 42 seat H. Back H 78

#### **Possible Customisation**

#### **Measures**

Width Back and Seat Height

#### **Materials**

Any RAL for the woods









### **Richmond Lounge Chair**

Year

2021

Cod. RICHL





### **Wood Finishes**

### Wood













Natural Walnut

### **Upholstery Standard Collection**

#### Cocò













### **Upholstery Standard Collection**

#### Cotton



















### **Upholstery Standard Collection**

### **Velvet**



### **Upholstery Premium Collection**

#### **Nativo**





Pickled Bean



Old Copper





Gunsmoke



Blue Mirage



Metal Green



Lime Green

### **Upholstery Premium Collection**

#### **Panama**









### **Upholstery Premium Collection**

### **Bouclé Melange**











### **Upholstery Premium Collection**

### Soft Bouclé







Millbroke



Redwood



Cedar





Green Kelp

### **Upholstery Premium Collection**

### Suede



### **Upholstery Special Collection**

### Leather



### **Upholstery Special Collection**

### **Na