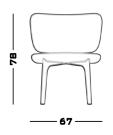

seat for added comfort.

Both the seat and back are fully upholstered and supported by a wooden frame. Both the back and seat can be upholstered in any fabric including COM and the wood is available in a number of finishes.





02

#### **Finishes**

#### Wood

Dark Stained Walnut Grey Stained Walnut Natural Walnut White Oak

#### **Upholstery** Standard Collection

Cocò Cotton Velvet

#### **Upholstery** Premium Collection

Nativo Panama Bouclé Mélange Soft Bouclé Suede

#### **Upholstery Special** Collection

Leather Nabuk Bouclé

#### **Dimensions**

#### Cod. RICHL

67 W x 67 D x 42 seat H. Back H 78

#### **Possible Customisation**

#### **Measures**

Width Back and Seat Height

#### **Materials**

Any RAL for the woods









### **Richmond Lounge Chair**

Year

2021

Cod. RICHL





### **Wood Finishes**

### Wood













Natural Walnut

### **Upholstery Standard Collection**

#### Cocò













### **Upholstery Standard Collection**

#### Cotton



















### **Upholstery Standard Collection**

### **Velvet**



### **Upholstery Premium Collection**

#### **Nativo**





Pickled Bean



Old Copper





Gunsmoke



Blue Mirage



Metal Green



Lime Green

### **Upholstery Premium Collection**

#### **Panama**









### **Upholstery Premium Collection**

### **Bouclé Melange**











### **Upholstery Premium Collection**

### Soft Bouclé







Millbroke



Redwood



Cedar





Green Kelp

### **Upholstery Premium Collection**

### Suede



### **Upholstery Special Collection**

### Leather



### **Upholstery Special Collection**

### **