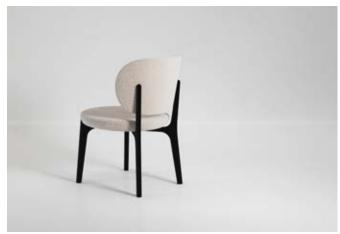

### Richmond **Lounge Chair**

The Richmond lounge chair is a continuation of the Richmond range. This time in Lounge Chair form, the Richmond chair features a curved backrest designed to cradle the user and a soft, upholstered seat for added comfort.

Both the seat and back are fully upholstered and supported by a wooden frame. Both the back and seat can be upholstered in any fabric including COM and the wood is available in a number of finishes.

02