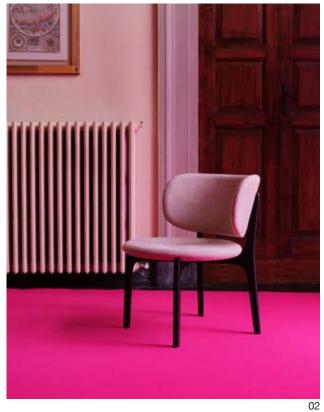

### Richmond **Lounge Chair**

The Richmond lounge chair is a continuation of the Richmond range. This time in Lounge Chair form, the Richmond chair features a curved backrest designed to cradle the user and a soft, upholstered seat for added comfort.

Both the seat and back are fully upholstered and supported by a wooden frame. Both the back and seat can be upholstered in any fabric including COM and the wood is available in a number of finishes.

02