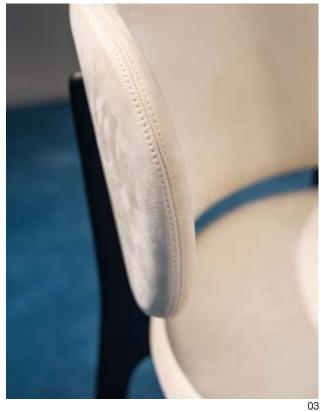

### Richmond **Lounge Chair**

The Richmond lounge chair is a continuation of the Richmond range. This time in Lounge Chair form, the Richmond chair features a curved backrest designed to cradle the user and a soft, upholstered seat for added comfort.

Both the seat and back are fully upholstered and supported by a wooden frame. Both the back and seat can be upholstered in any fabric including COM and the wood is available in a number of finishes.

02