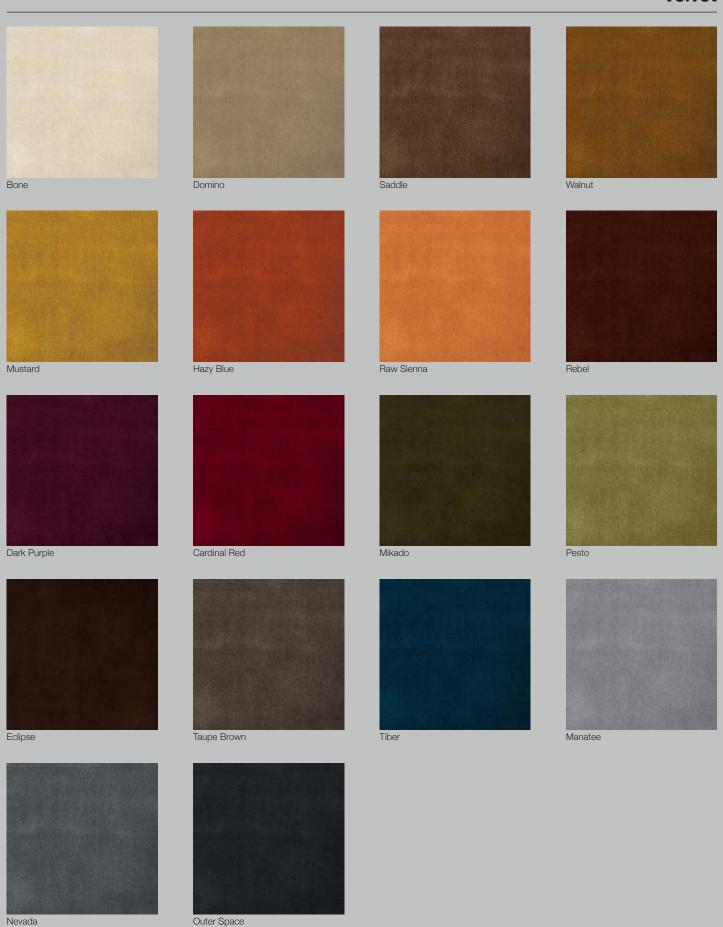

# Wood

Dark Stained Walnut Grey Stained Walnut Natural Walnut White Oak

#### **Upholstery** Standard Collection

Cocò Cotton Velvet

#### **Upholstery** Premium Collection

Nativo Panama Bouclé Mélange Soft Bouclé Suede

#### **Upholstery Special** Collection

Leather Nabuk Bouclé

#### **Dimensions**

#### Cod. RICHL

67 W x 67 D x 42 seat H. Back H 78

#### **Possible Customisation**

#### **Measures**

Width Back and Seat Height

#### **Materials**

Any RAL for the woods









### **Richmond Lounge Chair**

Year

2021

Cod. RICHL





### **Wood Finishes**

### Wood













Natural Walnut

### **Upholstery Standard Collection**

#### Cocò













### **Upholstery Standard Collection**

#### Cotton



















### **Upholstery Standard Collection**

### **Velvet**



### **Upholstery Premium Collection**

#### **Nativo**





Pickled Bean



Old Copper





Gunsmoke



Blue Mirage



Metal Green



Lime Green

### **Upholstery Premium Collection**

#### **Panama**









### **Upholstery Premium Collection**

### **Bouclé Melange**











### **Upholstery Premium Collection**

### Soft Bouclé







Millbroke



Redwood



Cedar





Green Kelp

### **Upholstery Premium Collection**

### Suede



### **Upholstery Special Collection**

### Leather



### **Upholstery Special Collection**

### **Nabuk**



### **Upholstery Special Collection**

### Bouclé



## Made In Italy With Love.

### Milan

Via Bolzano 28b 20127 Milan

+39 347 6489444

### London

305 Harbour Yard Chelsea Harbour SW10 OXD London

### Warehouse

Via Walter Tobagi 5b 62029 T