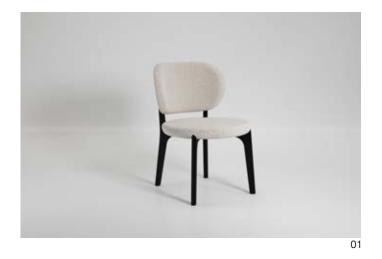

### Richmond **Lounge Chair**

The Richmond lounge chair is a continuation of the Richmond range. This time in Lounge Chair form, the Richmond chair features a curved backrest designed to cradle the user and a soft, upholstered seat for added comfort.

Both the seat and back are fully upholstered and supported by a wooden frame. Both the back and seat can be upholstered in any fabric including COM and the wood is available in a number of finishes.

02