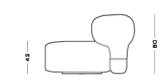

#### **Dimensions**

Cod. ASAWA200

200 W x 100 D x 42 seat H. Back H 80

#### Cod. ASAWA240

240 W x 105 D x 42 seat H. Back H 80

#### **Measures**

Width Depth Back and Seat Height