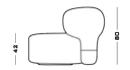

center-stage, always slightly away from the wall, opening itself up to the room from all angles. Asawa is available with 3 distinct sizes of seat as well as in an accompanying armchair version. Asawa is customisable in many fabric, leather and wood options.

#### **Measures**

Width Depth Back and Seat Height