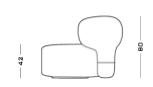

#### **Dimensions**

Cod. ASAWA200

200 W x 100 D x 42 seat H. Back H 80

#### Cod. ASAWA240

240 W x 105 D x 42 seat H. Back H 80

#### Cod. ASAWA280

280 W x 110 D x 42 seat H. Back H 80

#### **Measures**

Width Depth Back and Seat Height