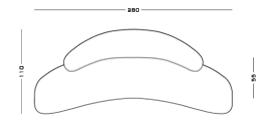

#### Cod. ASAWA280

280 W x 110 D x 42 seat H. Back H 80

#### **Measures**

Width Depth Back and Seat Height