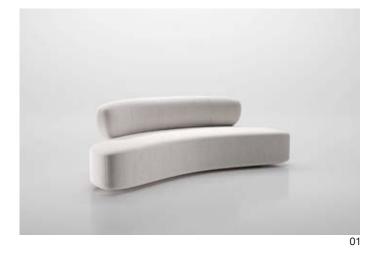

### **Asawa** Sofa

The Asawa sofa is characterised by a sculptural and organic back which seems to have grown from the ground up. Two solid wood pieces act as the base for this curving and enveloping structure which wraps around the base of the sofa. The curved seat of the sofa means Asawa takes

center-stage, always slightly away from the wall, opening itself up to the room from all angles. Asawa is available with 3 distinct sizes of seat as well as in an accompanying armchair version. Asawa is customisable in many fabric, leather and wood options.