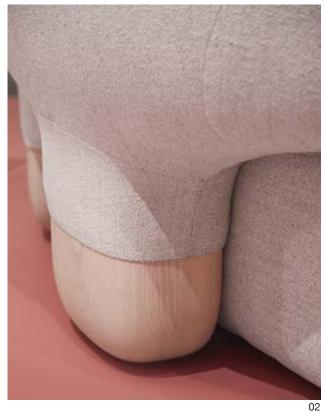

### **Asawa** Sofa

The Asawa sofa is characterised by a sculptural and organic back which seems to have grown from the ground up. Two solid wood pieces act as the base for this curving and enveloping structure which wraps around the base of the sofa. The curved seat of the sofa means Asawa takes