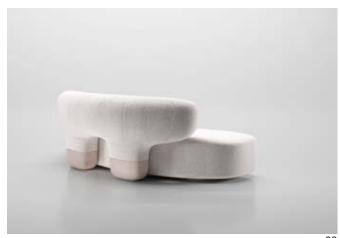

### **Asawa** Sofa

The Asawa sofa is characterised by a sculptural and organic back which seems to have grown from the ground up. Two solid wood pieces act as the base for this curving and enveloping structure which wraps around the base of the sofa. The curved seat of the sofa means Asawa takes

center-stage, always slightly away from the wall, opening itself up to the room from all angles. Asawa is available with 3 distinct sizes of seat as well as in an accompanying armchair version. Asawa is customisable in many fabric, leather and wood options.