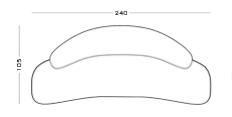

#### Cod. ASAWA240

240 W x 105 D x 42 seat H. Back H 80

#### **Measures**

Width Depth Back and Seat Height