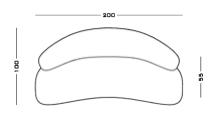

#### **Dimensions**

Cod. ASAWA200

200 W x 100 D x 42 seat H. Back H 80

#### **Measures**

Width Depth Back and Seat Height