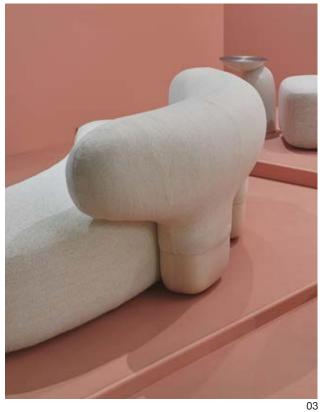

### **Asawa** Sofa

The Asawa sofa is characterised by a sculptural and organic back which seems to have grown from the ground up. Two solid wood pieces act as the base for this curving and enveloping structure which wraps around the base of the sofa. The curved seat of the sofa means Asawa takes

center-stage, always slightly away from the wall, opening itself up to the room from all angles. Asawa is available with 3 distinct sizes of seat as well as in an accompanying armchair version. Asawa is customisable in many fabric, leather and wood options.