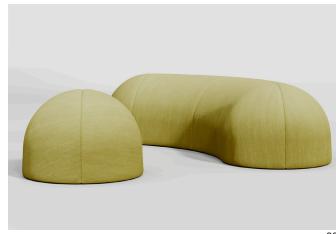

### Nuba **Pouf**

The Nuba pouf is a sculptural pouf made unique by its continuous, uninterrupted curves. The Nuba series holds a sense of importance that is made clear by the substance and solidity of the pieces.

Soft to the touch and flexible to environments; Nuba pouf is available in a number of upholstery options. The series is completed by an equally simple yet exciting bench.