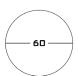

#### Cod. NUBAP

60 Dia x 42 H

#### Measures

Width

Depth

Height

SECOLO Spec Sheet

2024

Cod. NUBAP