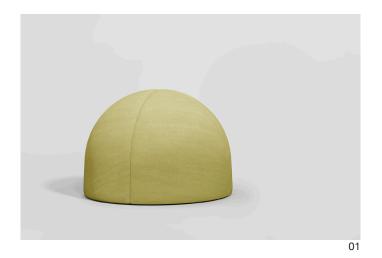

### Nuba **Pouf**

The Nuba pouf is a sculptural pouf made unique by its continuous, uninterrupted curves. The Nuba series holds a sense of importance that is made clear by the substance and solidity of the pieces.

Soft to the touch and flexible to environments; Nuba pouf is available in a number of upholstery options. The series is completed by an equally simple yet exciting bench.

#### Cod. NUBAP

60 Dia x 42 H