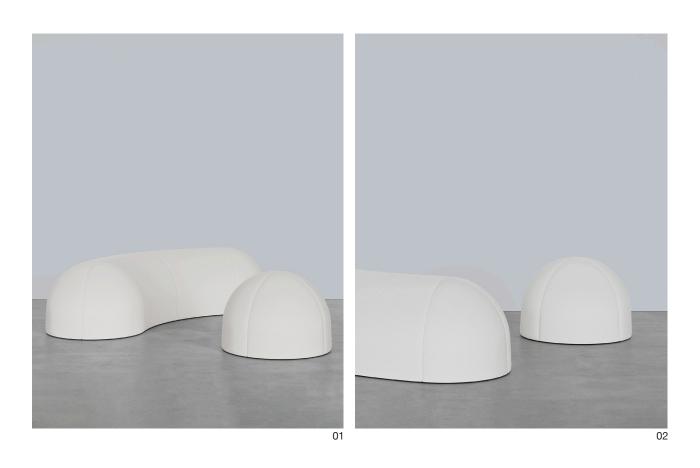

### Nuba **Pouf**

The Nuba pouf is a sculptural pouf made unique by its continuous, uninterrupted curves. The Nuba series holds a sense of importance that is made clear by the substance and solidity of the pieces.

Soft to the touch and flexible to environments; Nuba pouf is available in a number of upholstery options. The series is completed by an equally simple yet exciting bench.