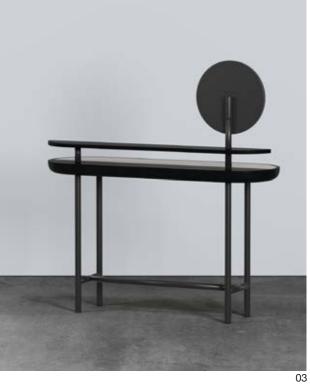

### Apollo Desk

Apollo console is a minimal piece which draws inspiration from yin and yang and the balance of everything. The Apollo Desk consists of a wooden top with marble or upholstered insert. With two levels and rotating mirror Apollo is the perfect dressing table. Characterized by its soft curves and round shapes, Apollo is available in a number of different wood, stone and upholstery options.