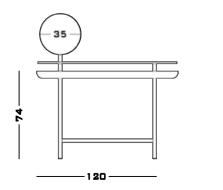

shapes, Apollo is available in a number of different wood, stone and upholstery options.





### **Finishes**

### Metal

Blue Cenere Cenere Jet Black Off White Dark Stained Walnut Grey Stained Walnut Natural Walnut White Oak

Wood

#### Standard Marble

Arabescato Orobico Carrara CD Dark Emperador Nero Marquina Travertino Filled Travertino Open Pore

#### Premium Marble

01

Calacatta Fior Di Pesco Rosso Levanto Verde Alpi

#### Upholstery Premium Collection

Suede

#### Upholstery Special Collection

Leather

Mirror

Extra Clean Mirror

### Dimensions

#### Cod. APODES

120 W x 40 D x 74 H of the top. Tot H 125

### **Possible Customisation**

Measures

Width Depth Height Materials Any RAL for the metals Any RAL for the woods

SECOLO







### **Apollo Desk**

Year 2021

Cod. APODES





### **Metal Lacquered Finishes**

### Lacquered



Blue Cenere



Cenere



Jet Black



Off White

### **Wood Finishes**

### Wood







Dark Stained Walnut

Grey Stained Walnut

White Oak

### **Standard Marble Finishes**

### **Standard**



Arabescato Orobico



Travertino Filled



Carrara CD



Travertino Open Pore



Dark Emperador



Nero Marquina

### **Premium Marble Finishes**



Calacatta



Fior Di Pesco



Rosso Levanto





Verde Alpi

### **Upholstery Premium Collection**

### Suede





Lamb



Periwinkle



Niagara





Plaster



Chocolate







Cupcake



Bergamot

### **Upholstery Special Collection**

### Leather



### SECOLO

## Made In Italy With Love.

### Warehouse

Via Walter Tobagi 5b 62029 Tolentino

### London

305 Harbour Yard Chelsea Harbour SW10 OXD