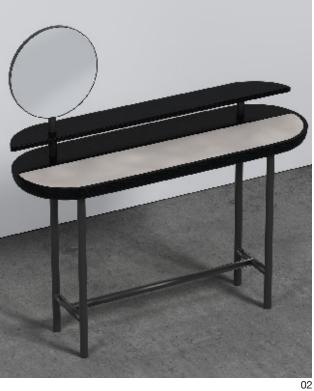

### Apollo Desk

Apollo console is a minimal piece which draws inspiration from yin and yang and the balance of everything. The Apollo Desk consists of a wooden top with marble or upholstered insert. With two levels and rotating mirror Apollo is the perfect dressing table. Characterized by its soft curves and round shapes, Apollo is available in a number of different wood, stone and upholstery options.

#### Cod. APODES

120 W x 40 D x 74 H of the top. Tot H 125