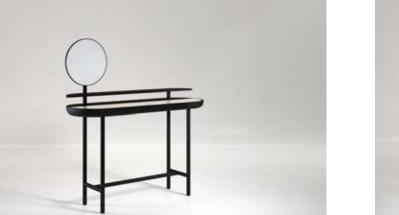

### Apollo Desk

Apollo console is a minimal piece which draws inspiration from yin and yang and the balance of everything. The Apollo Desk consists of a wooden top with marble or upholstered insert. With two levels and rotating mirror Apollo is the perfect dressing table. Characterized by its soft curves and round shapes, Apollo is available in a number of different wood, stone and upholstery options.