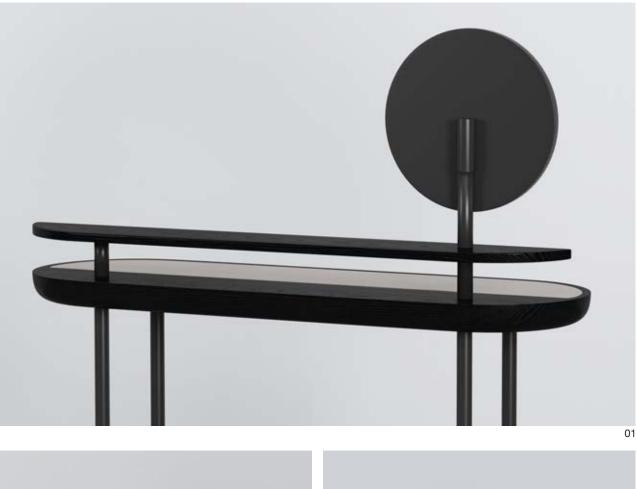

### Apollo Desk

Apollo console is a minimal piece which draws inspiration from yin and yang and the balance of everything. The Apollo Desk consists of a wooden top with marble or upholstered insert. With two levels and rotating mirror Apollo is the perfect dressing table. Characterized by its soft curves and round shapes, Apollo is available in a number of different wood, stone and upholstery options.