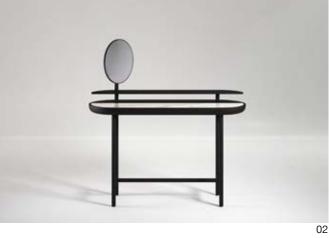

### Apollo Desk

Apollo console is a minimal piece which draws inspiration from yin and yang and the balance of everything. The Apollo Desk consists of a wooden top with marble or upholstered insert. With two levels and rotating mirror Apollo is the perfect dressing table. Characterized by its soft curves and round shapes, Apollo is available in a number of different wood, stone and upholstery options.

#### Cod. APODES

120 W x 40 D x 74 H of the top. Tot H 125