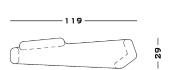

he acceptance of imperfection. An alluring, surprising shape of top is not only accepted but embellished and developed by the protruding legs that learn their shape and position from the top. The top and legs of the console are unified and

act as one piece; the combination of which is a console that is unequivocally singular. Khara is available with a mirrored top to highlight the unique shape that it possesses and is available lacquered in both matte and high gloss versions.





#### **Finishes**

#### Wood Lacquered

Lacquered Glossy

Lacquered Matte

#### Mirror

Extra-clear Mirror

#### **Dimensions**

#### Cod. KHARA

119 W x 29 D x 80.5 H

#### **Possible Customisation**

#### **Measures**

Width

Depth Height

SECOLO Spec Sheet





S E C O L O Spec Sheet

Year

2024

Cod. KHARA







# **Wood Lacquered Finishes**

#### **Wood Lacquered**



# Made In Italy With Love.

#### Milan

Via Bolzano 28b 20127 Milan

+39 347 6489444

#### London

305 Harbour Yard Chelsea Harbour SW10 OXD London

#### Warehouse

Via Walter Tobagi 5b 62029 Tolentino







| Website           | Instagram       | Pinterest        | LinkedIn        |
|-------------------|-----------------|------------------|-----------------|
| www.secolo.design | secolo_official | @secolo_official | SECOLO_official |

## **General Enquiries**

### **Orders Request**

info@secolo.desian sales@secolo.desia