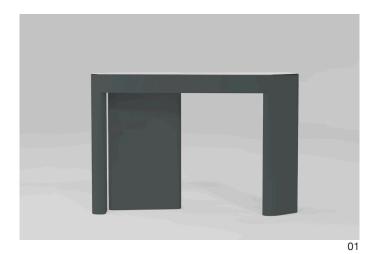

# **Khara** Console

KHARA is a console centered on the acceptance of imperfection. An alluring, surprising shape of top is not only accepted but embellished and developed by the protruding legs that learn their shape and position from the top. The top and legs of the console are unified and

act as one piece; the combination of which is a console that is unequivocally singular. Khara is available with a mirrored top to highlight the unique shape that it possesses and is available lacquered in both matte and high gloss versions.