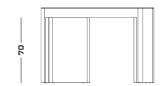

acceptance of imperfection. An alluring, surprising shape of top is not only accepted but embellished and developed by the protruding legs that learn their shape and position from the top. The top and legs of the console are unified and

act as one piece; the combination of which is a console that is unequivocally singular. Khara is available with a mirrored top to highlight the unique shape that it possesses and is available lacquered in both matte and high gloss versions.





#### **Finishes**

#### Wood Lacquered

Lacquered Glossy

Lacquered Matte

#### Mirror

Extra-clear Mirror

#### **Dimensions**

#### Cod. KHARA

119 W x 29 D x 80.5 H

#### **Possible Customisation**

#### **Measures**

Width

Depth Height

SECOLO Spec Sheet





S E C O L O Spec Sheet

Year

2024

Cod. KHARA







# **Wood Lacquered Finishes**

#### **Wood Lacquered**



# Made In Italy With Love.

#### Milan

Via Bolzano 28b 20127 Milan

+39 347 6489444

#### London

305 Harbour Yard Chelsea Harbour SW10 OXD London

#### Warehouse

Via Walter Tobagi 5b 62029 Tolentino







| Website           | Instagram       | Pinterest        | LinkedIn        |
|-------------------|-----------------|------------------|-----------------|
| www.secolo.design | secolo_official | @secolo_official | SECOLO_official |

## **General Enquiries**

### **Orders Request**

info@secolo.desian sales@secolo.desia