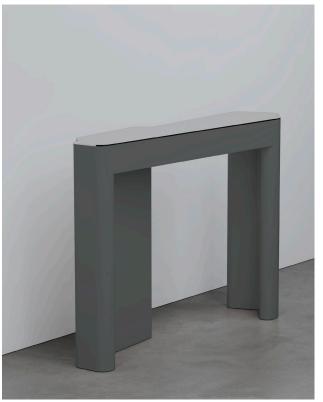

# **Khara** Console

KHARA is a console centered on the acceptance of imperfection. An alluring, surprising shape of top is not only accepted but embellished and developed by the protruding legs that learn their shape and position from the top. The top and legs of the console are unified and

act as one piece; the combination of which is a console that is unequivocally singular. Khara is available with a mirrored top to highlight the unique shape that it possesses and is available lacquered in both matte and high gloss versions.