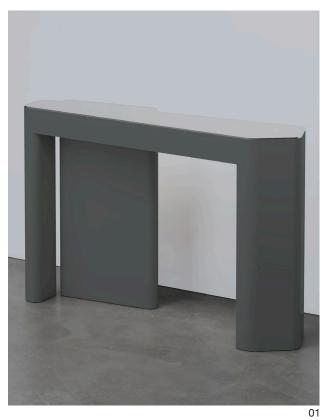

# **Khara** Console

KHARA is a console centered on the acceptance of imperfection. An alluring, surprising shape of top is not only accepted but embellished and developed by the protruding legs that learn their shape and position from the top. The top and legs of the console are unified and

act as one piece; the combination of which is a console that is unequivocally singular. Khara is available with a mirrored top to highlight the unique shape that it possesses and is available lacquered in both matte and high gloss versions.