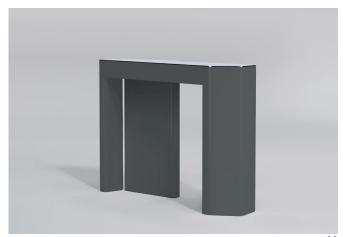

# **Khara** Console

KHARA is a console centered on the acceptance of imperfection. An alluring, surprising shape of top is not only accepted but embellished and developed by the protruding legs that learn their shape and position from the top. The top and legs of the console are unified and

act as one piece; the combination of which is a console that is unequivocally singular. Khara is available with a mirrored top to highlight the unique shape that it possesses and is available lacquered in both matte and high gloss versions.