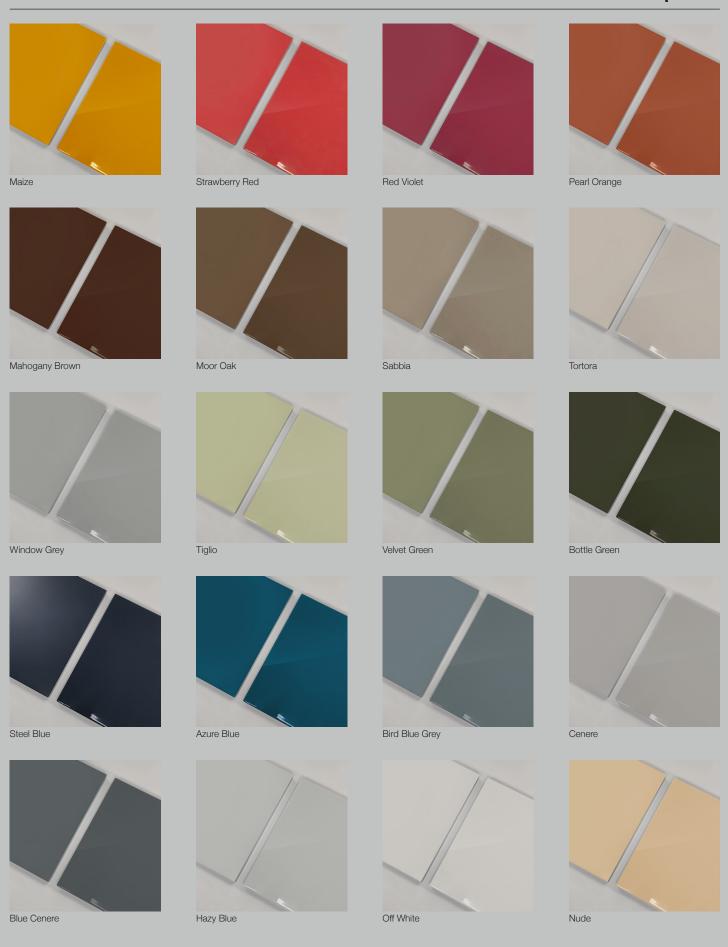

f top is not only accepted but embellished and developed by the protruding legs that learn their shape and position from the top. The top and legs of the console are unified and

act as one piece; the combination of which is a console that is unequivocally singular. Khara is available with a mirrored top to highlight the unique shape that it possesses and is available lacquered in both matte and high gloss versions.





#### **Finishes**

#### Wood Lacquered

Lacquered Glossy

Lacquered Matte

#### Mirror

Extra-clear Mirror

#### **Dimensions**

#### Cod. KHARA

119 W x 29 D x 80.5 H

#### **Possible Customisation**

#### **Measures**

Width

Depth Height

SECOLO Spec Sheet





S E C O L O Spec Sheet

Year

2024

Cod. KHARA







# **Wood Lacquered Finishes**

#### **Wood Lacquered**



# Made In Italy With Love.

#### Milan

Via Bolzano 28b 20127 Milan

+39 347 6489444

#### London

305 Harbour Yard Chelsea Harbour SW10 OXD London

#### Warehouse

Via Walter Tobagi 5b 62029 Tolentino







| Website           | Instagram       | Pinterest        | LinkedIn        |
|-------------------|-----------------|------------------|-----------------|
| www.secolo.design | secolo_official | @secolo_official | SECOLO_official |

## **General Enquiries**

### **Orders Request**

info@secolo.desian sales@secolo.desia