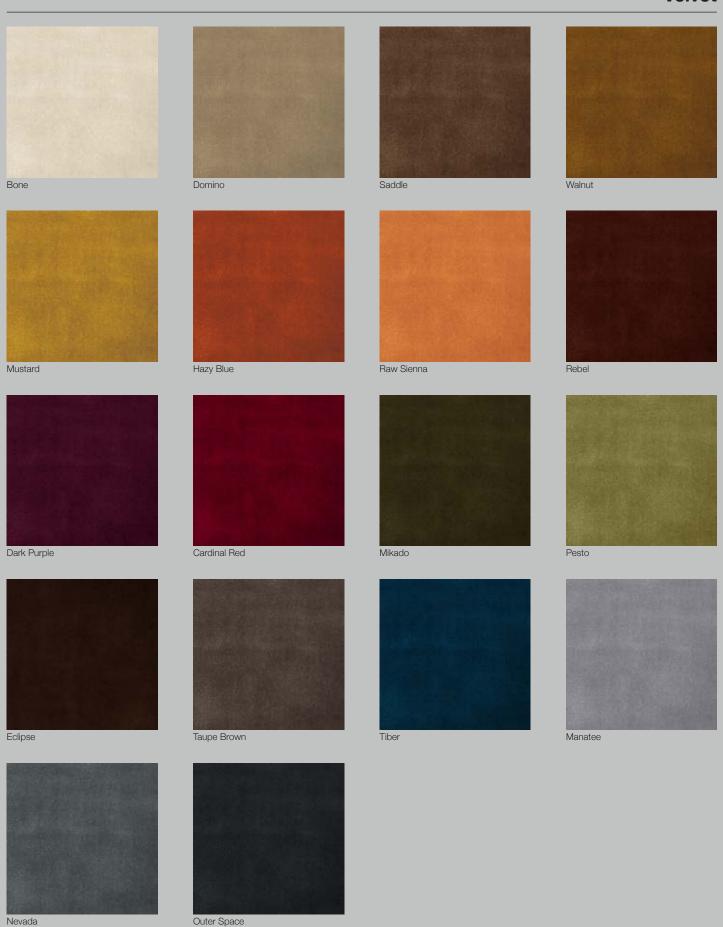

**

#### Wood

Dark Stained Walnut Grey Stained Walnut Natural Walnut White Oak

#### **Upholstery** Standard Collection

Cocò Cotton Velvet

#### **Upholstery** Premium Collection

Nativo Panama Bouclé Mélange Soft Bouclé

#### **Upholstery Special** Collection

Leather Nabuk Bouclé

#### **Dimensions**

#### Cod. YSH1S

80 W x 80 D x 42 seat H. Back H 72

#### **Possible Customisation**

#### **Measures**

Width Depth Back and Seat Height

#### **Materials**

Any RAL for the woods









02

# Yoshida Lounge Chair

Year

2021

Cod. YSH1S





## **Wood Finishes**

#### Wood













Natural Walnut

## **Upholstery Standard Collection**

#### Cocò













# **Upholstery Standard Collection**

#### Cotton



















# **Upholstery Standard Collection**

#### **Velvet**



# **Upholstery Premium Collection**

#### **Nativo**





Pickled Bean



Old Copper





Gunsmoke



Blue Mirage



Metal Green



Lime Green

# **Upholstery Premium Collection**

#### **Panama**









# **Upholstery Premium Collection**

#### **Bouclé Melange**











# **Upholstery Premium Collection**

#### Soft Bouclé







Millbroke



Redwood



Cedar





Green Kelp

# **Upholstery Special Collection**

#### Leather



# **Upholstery Special Collection**

#### **Nabuk**



# **Upholstery Special Collection**

#### Bouclé



# Made In Italy With Love.

#### Milan

Via Bolzano 28b 20127 Milan

+39 347 6489444

#### London

305 Harbour Yard Chelsea Harbour SW10 OXD London

#### Warehouse

Via Walter Tobagi 5b 62029 Tolentino







| Website           | Instagram       | Pin