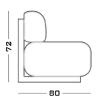

#### **Dimensions**

#### Cod. YSH1S

80 W x 80 D x 42 seat H. Back H 72

#### **Measures**

Width Depth Back and Seat Height