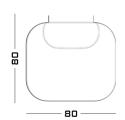

#### **Dimensions**

#### Cod. YSH1S

80 W x 80 D x 42 seat H. Back H 72

#### **Measures**

Width Depth Back and Seat Height