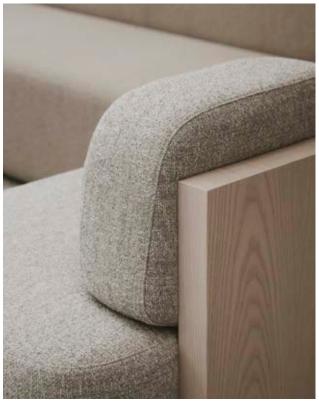

# Yoshida **Lounge Chair**

The Yoshida Lounge chair is a minimal piece designed to look great from all angles. From the front, two oversized cushions seem to float, unsupported and balancing in place. From behind you see a large solid wood piece

which acts as both the base and the back of the chair. containing within it the large fully upholstered seat and back. Available in different wood finishes and upholstery options.