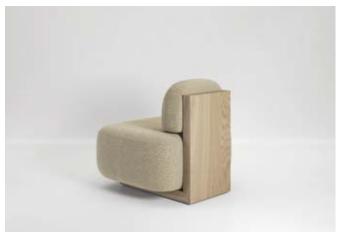

# Yoshida **Lounge Chair**

The Yoshida Lounge chair is a minimal piece designed to look great from all angles. From the front, two oversized cushions seem to float, unsupported and balancing in place. From behind you see a large solid wood piece

which acts as both the base and the back of the chair. containing within it the large fully upholstered seat and back. Available in different wood finishes and upholstery options.