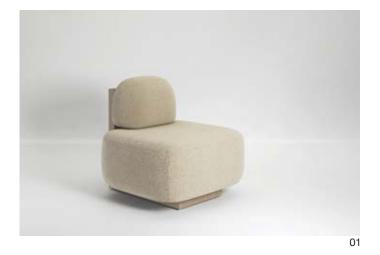

# Yoshida **Lounge Chair**

The Yoshida Lounge chair is a minimal piece designed to look great from all angles. From the front, two oversized cushions seem to float, unsupported and balancing in place. From behind you see a large solid wood piece

which acts as both the base and the back of the chair. containing within it the large fully upholstered seat and back. Available in different wood finishes and upholstery options.