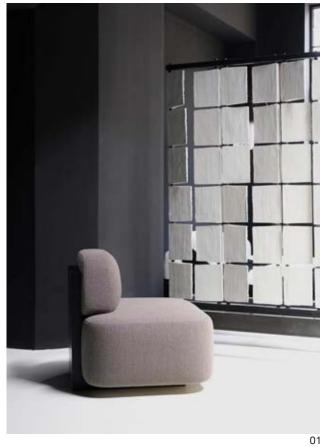

# Yoshida **Lounge Chair**

The Yoshida Lounge chair is a minimal piece designed to look great from all angles. From the front, two oversized cushions seem to float, unsupported and balancing in place. From behind you see a large solid wood piece

which acts as both the base and the back of the chair. containing within it the large fully upholstered seat and back. Available in different wood finishes and upholstery options.