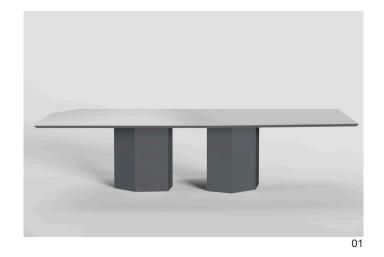

# **Monith Dining Table**

MONITH is a proud dining table, unafraid to take center-stage. With imperfect top and asymmetrical legs, MONITH is intriguing to the eye, acting not only as a functional object but as something to be observed and understood.

MONITHS imperfections do not make it any less functional, instead, they imagine a story of prior experiences and new beginnings.