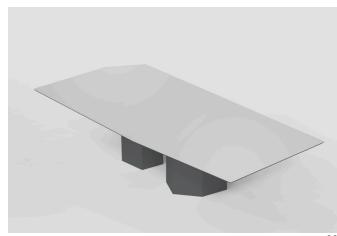

# **Monith Dining Table**

MONITH is a proud dining table, unafraid to take center-stage. With imperfect top and asymmetrical legs, MONITH is intriguing to the eye, acting not only as a functional object but as something to be observed and understood.

MONITHS imperfections do not make it any less functional, instead, they imagine a story of prior experiences and new beginnings.