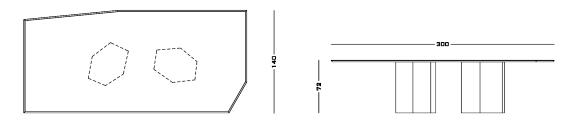

### Cod. MON300

300 W x 140 D x 72 H

### **Measures**

Width

Depth Height

SECOLO

Spec Sheet

S E C O L O Spec Sheet