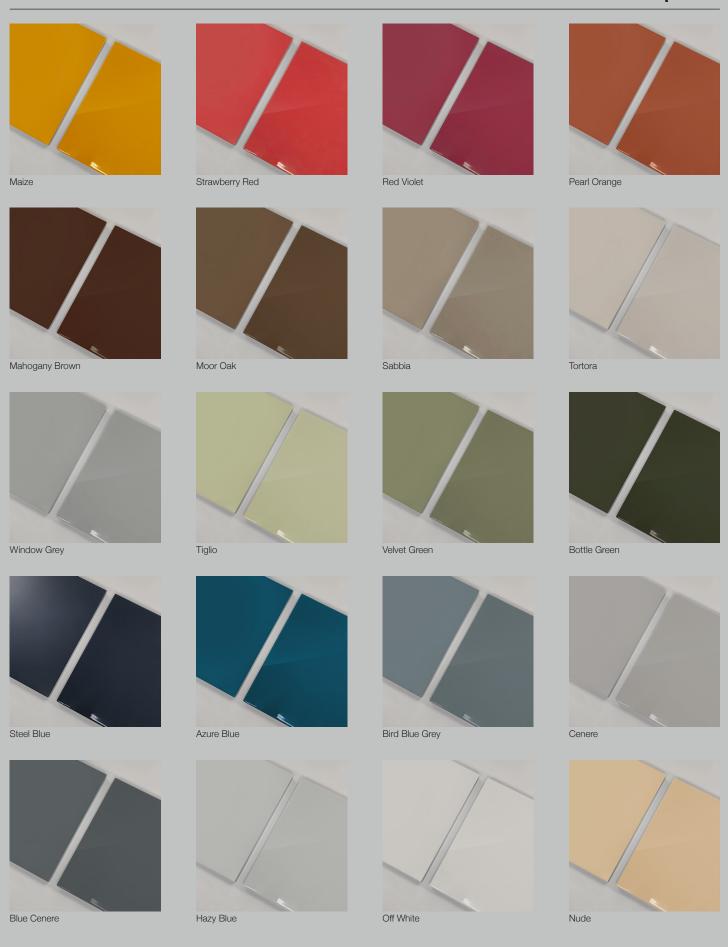

# **Wood Lacquered Finishes**

# **Wood Lacquered**

# Wood Lacquered

Extra-clear Mirror

Mirror

Lacquered Matte Lacquered Glossy