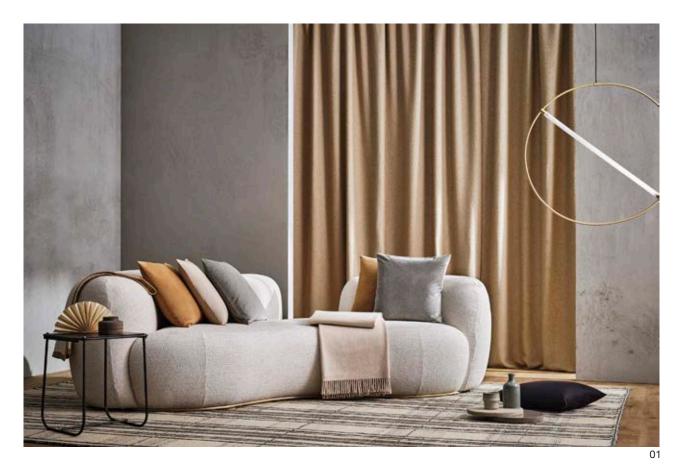

### Tateyama Cloud Sofa

Tateyama is a conversational sofa characterised by its soft curves and unusual shape which encourages the users to engage with one another. It is both welcoming and comfortable.

A gap has been carved out of the backrest, opening the sofa up to the rest of the room. The sofa can be upholstered in a number of different materials including COM.

02