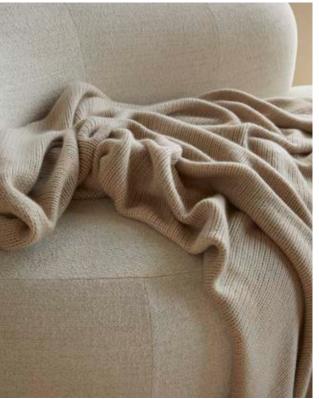

### Tateyama Cloud Sofa

Tateyama is a conversational sofa characterised by its soft curves and unusual shape which encourages the users to engage with one another. It is both welcoming and comfortable.

A gap has been carved out of the backrest, opening the sofa up to the rest of the room. The sofa can be upholstered in a number of different materials including COM.

02