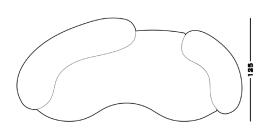

#### **Dimensions**

Cod. TATE250NB

250 W x 125 D x 42 seat H. Back H 72

Cod. TATE275NB

275 W x 125 D x 42 seat H. Back H 72

Cod. TATE300NB

300 W x 125 D x 42 seat H. Back H 72