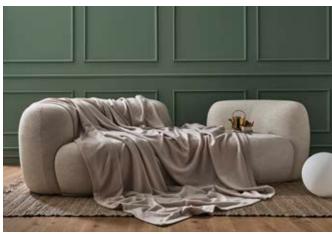

### Tateyama Cloud Sofa

Tateyama is a conversational sofa characterised by its soft curves and unusual shape which encourages the users to engage with one another. It is both welcoming and comfortable.

A gap has been carved out of the backrest, opening the sofa up to the rest of the room. The sofa can be upholstered in a number of different materials including COM.

02