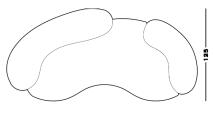

#### **Dimensions**

Cod. TATE250NB

250 W x 125 D x 42 seat H. Back H 72

Cod. TATE275NB

275 W x 125 D x 42 seat H. Back H 72

Cod. TATE300NB

300 W x 125 D x 42 seat H. Back H 72