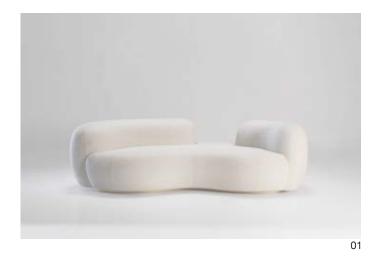

### Tateyama Cloud Sofa

Tateyama is a conversational sofa characterised by its soft curves and unusual shape which encourages the users to engage with one another. It is both welcoming and comfortable.

A gap has been carved out of the backrest, opening the sofa up to the rest of the room. The sofa can be upholstered in a number of different materials including COM.

02