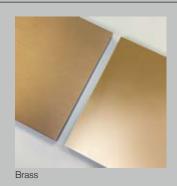

#### Metallic Effect

Satin Aluminium Satin Brass Satin Bronze Satin Champagne

Polished Aluminium Polished Brass Polished Bronze Polished Champagne

Blue Cenere Cenere Jet Black Off White

### **Metal Satin & Polished Finishes**

#### Satin & Polished