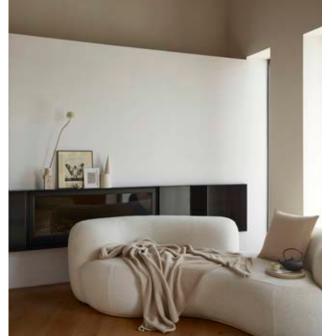

### Tateyama Cloud Sofa

Tateyama is a conversational sofa characterised by its soft curves and unusual shape which encourages the users to engage with one another. It is both welcoming and comfortable.

A gap has been carved out of the backrest, opening the sofa up to the rest of the room. The sofa can be upholstered in a number of different materials including COM.

02