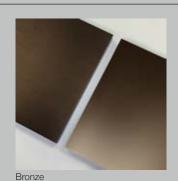

#### Metallic Effect

Satin Aluminium Satin Brass Satin Bronze Satin Champagne

Polished Aluminium Polished Brass Polished Bronze Polished Champagne

Blue Cenere Cenere Jet Black Off White

### **Metal Satin & Polished Finishes**

#### Satin & Polished