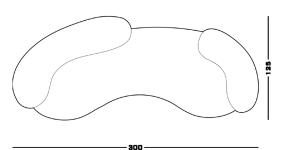

#### **Dimensions**

Cod. TATE250NB

250 W x 125 D x 42 seat H. Back H 72

Cod. TATE275NB

275 W x 125 D x 42 seat H. Back H 72

Cod. TATE300NB

300 W x 125 D x 42 seat H. Back H 72