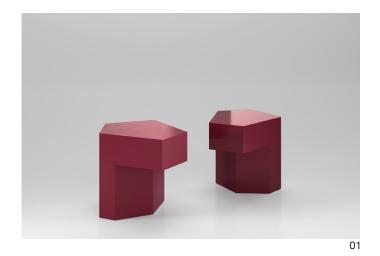

# Lock **Side Table**

Lock ignores symmetry and introduces unexpected proportions into the form of a side table. Lock is a side table that works anywhere - the 5 straight edges allow it to perfectly sit next to any other piece at a variety of angles.

An extra-thick top challenges the normal hierarchy of a side table giving a presence that is unique only to Lock. Lock is available in any RAL colour in both matte and high gloss finishes.

02