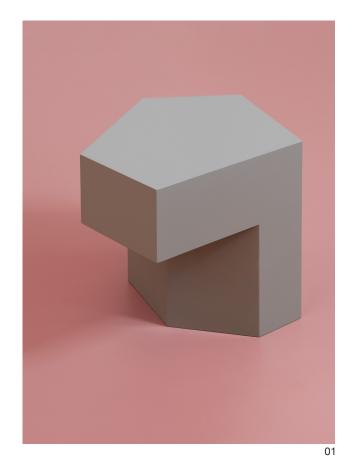

# Lock **Side Table**

Lock ignores symmetry and introduces unexpected proportions into the form of a side table. Lock is a side table that works anywhere - the 5 straight edges allow it to perfectly sit next to any other piece at a variety of angles.

An extra-thick top challenges the normal hierarchy of a side table giving a presence that is unique only to Lock. Lock is available in any RAL colour in both matte and high gloss finishes.

02