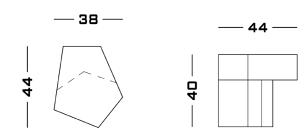

#### **Dimensions**

#### Cod. LOCK

38 W x 44 D x 40 H

#### **Measures**

Width Depth Height