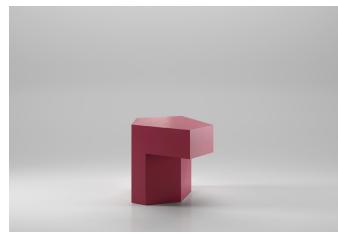

# Lock **Side Table**

Lock ignores symmetry and introduces unexpected proportions into the form of a side table. Lock is a side table that works anywhere - the 5 straight edges allow it to perfectly sit next to any other piece at a variety of angles.

An extra-thick top challenges the normal hierarchy of a side table giving a presence that is unique only to Lock. Lock is available in any RAL colour in both matte and high gloss finishes.

02