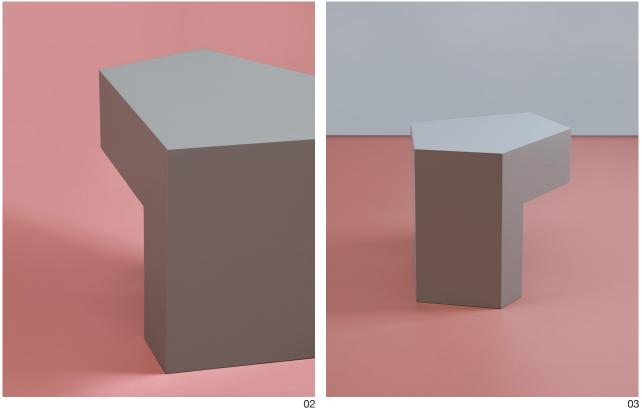

# Lock **Side Table**

Lock ignores symmetry and introduces unexpected proportions into the form of a side table. Lock is a side table that works anywhere - the 5 straight edges allow it to perfectly sit next to any other piece at a variety of angles.

An extra-thick top challenges the normal hierarchy of a side table giving a presence that is unique only to Lock. Lock is available in any RAL colour in both matte and high gloss finishes.

02