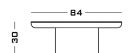

## **Dimensions**

Cod. LAGHIS

71 W x 52 D x 30 H

Cod. LAGHIM

84 W x 55 D x 30 H

Cod. LAGHIL

130 W x 80 D x 30 H

#### **Measures**

Width Depth Height