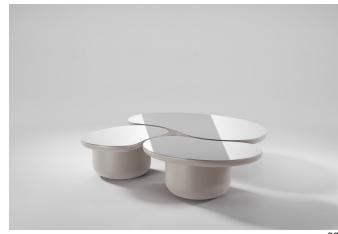

## Laghi Coffee Tables

The Laghi Coffee Tables are a group of low coffee tables, each in the shape of a body of water and inspired by the peacefulness and beauty of the Lake District in United Kingdom. Each table is topped with a piece of 5mm extra-clear glass mirror.

Smooth curves from the top down to the base add to the idea and aesthetic of flowing water and peacefulness. The base can be lacquered in any RAL colour and the tables are available as individuals or as a complete set.