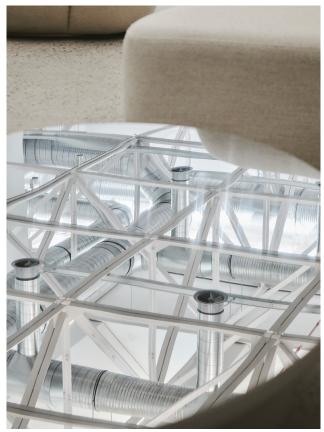

## Laghi Coffee Tables

The Laghi Coffee Tables are a group of low coffee tables, each in the shape of a body of water and inspired by the peacefulness and beauty of the Lake District in United Kingdom. Each table is topped with a piece of 5mm extra-clear glass mirror.