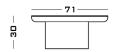

## **Dimensions**

Cod. LAGHIS

71 W x 52 D x 30 H

Cod. LAGHIM

84 W x 55 D x 30 H

Cod. LAGHIL

130 W x 80 D x 30 H