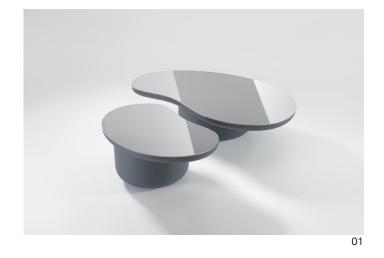

## Laghi Coffee Tables

The Laghi Coffee Tables are a group of low coffee tables, each in the shape of a body of water and inspired by the peacefulness and beauty of the Lake District in United Kingdom. Each table is topped with a piece of 5mm extra-clear glass mirror.

Smooth curves from the top down to the base add to the idea and aesthetic of flowing water and peacefulness. The base can be lacquered in any RAL colour and the tables are available as individuals or as a complete set.