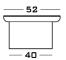

## **Dimensions**

Cod. LAGHIS

71 W x 52 D x 30 H

Cod. LAGHIM

84 W x 55 D x 30 H

Cod. LAGHIL

130 W x 80 D x 30 H