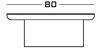

## **Dimensions**

Cod. LAGHIS

71 W x 52 D x 30 H

Cod. LAGHIM

84 W x 55 D x 30 H

Cod. LAGHIL

130 W x 80 D x 30 H