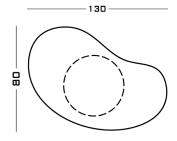

## **Dimensions**

Cod. LAGHIS

71 W x 52 D x 30 H

Cod. LAGHIM

84 W x 55 D x 30 H

Cod. LAGHIL

130 W x 80 D x 30 H