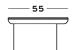

## **Dimensions**

Cod. LAGHIS

71 W x 52 D x 30 H

Cod. LAGHIM

84 W x 55 D x 30 H

Cod. LAGHIL

130 W x 80 D x 30 H

#### **Measures**

Width Depth Height