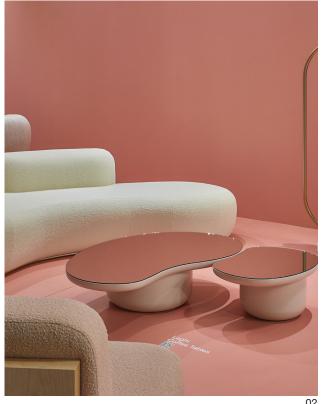

## Laghi Coffee Tables

The Laghi Coffee Tables are a group of low coffee tables, each in the shape of a body of water and inspired by the peacefulness and beauty of the Lake District in United Kingdom. Each table is topped with a piece of 5mm extra-clear glass mirror.

Smooth curves from the top down to the base add to the idea and aesthetic of flowing water and peacefulness. The base can be lacquered in any RAL colour and the tables are available as individuals or as a complete set.