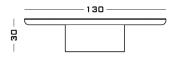

## **Dimensions**

Cod. LAGHIS

71 W x 52 D x 30 H

Cod. LAGHIM

84 W x 55 D x 30 H

Cod. LAGHIL

130 W x 80 D x 30 H