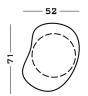

## **Dimensions**

Cod. LAGHIS

71 W x 52 D x 30 H

Cod. LAGHIM

84 W x 55 D x 30 H

Cod. LAGHIL

130 W x 80 D x 30 H