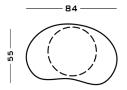

## **Dimensions**

Cod. LAGHIS

71 W x 52 D x 30 H

Cod. LAGHIM

84 W x 55 D x 30 H

Cod. LAGHIL

130 W x 80 D x 30 H