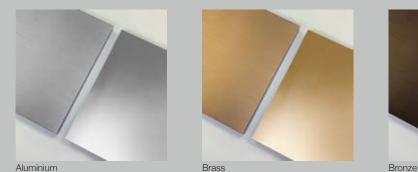

#### Metal

Satin Aluminium Satin Brass Satin Bronze Satin Champagne

Polished Aluminium Polished Brass Polished Bronze Polished Champagne

Blue Cenere Cenere Jet Black Off White

### **Metal Satin & Polished Finishes**

### Satin & Polished

Aluminium

Brass

Champagne