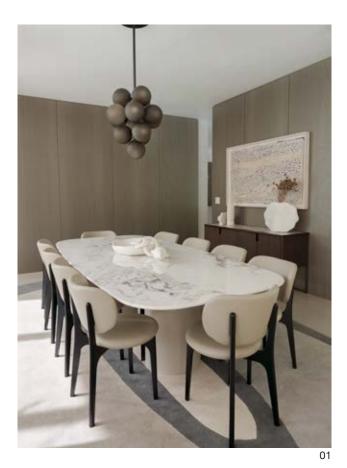

The cylindrical leg can be lacquered in any RAL colour and the wireframe portion of the base can be in a number of metal finishes or colours. The top is available in all of our standard and premium marble finishes.

#### Arabescato Orobico Carrara CD Dark Emperador Nero Marquina Travertino Filled

Travertino Open Pore

Standard

Marble

#### Premium Marble

Calacatta Fior Di Pesco Rosso Levanto Verde Alpi