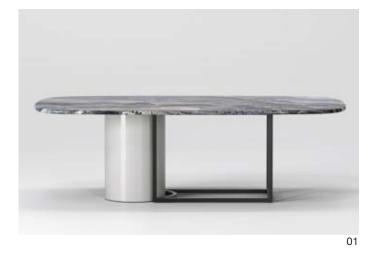

# Horus Marble Dining Table

## **Horus Marble Dining Table**

The Horus table is designed as a play on solid and empty space, providing a light yet striking appearance. The cylindrical base can fit within the metal frame or slightly away to emphasise the contrast between the two elements.