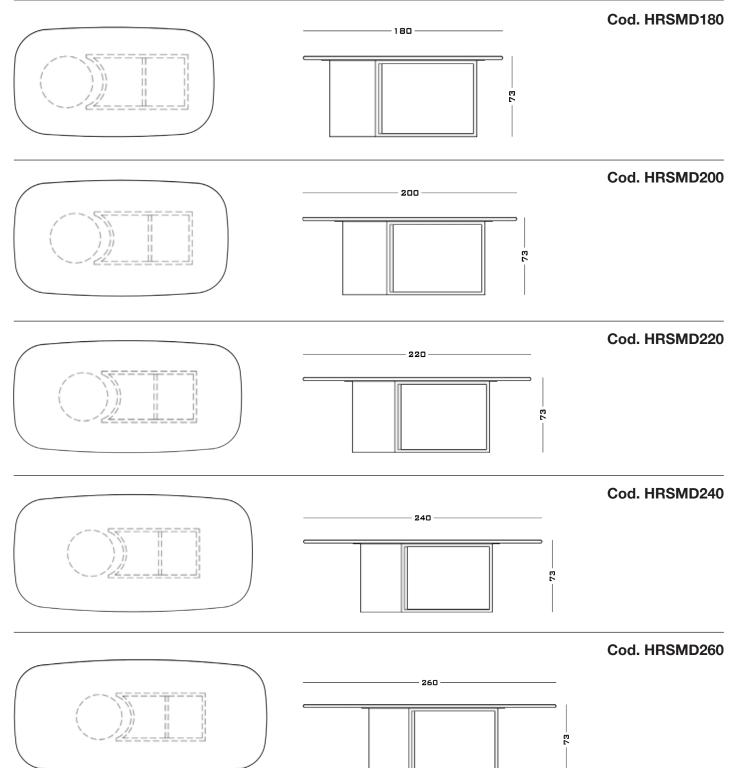

#### Dimensions

Cod. HRSMD180 180 W x 100 D x 73 H

Cod. HRSMD240 240 W x 120 D x 73 H

Cod. HRSMD200 200 W x 110 D x 73 H

Cod. HRSMD260 260 W x 120 D x 73 H

Cod. HRSMD220 220 W x 110 D x 73 H

**Possible Customisation** 