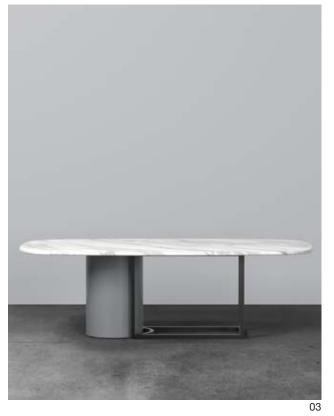

# Horus Marble Dining Table

## **Horus Marble Dining Table**

The Horus table is designed as a play on solid and empty space, providing a light yet striking appearance. The cylindrical base can fit within the metal frame or slightly away to emphasise the contrast between the two elements.

The cylindrical leg can be lacquered in any RAL colour and the wireframe portion of the base can be in a number of metal finishes or colours. The top is available in all of our standard and premium marble finishes.