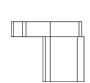

#### **Measures**

Width Depth Height

SECOLO Spec Sheet

02

SECOLO Spec Sheet

Cod. HIRIS

— ao —

01 - 30 - 10

—— 49 ——

SECOLO