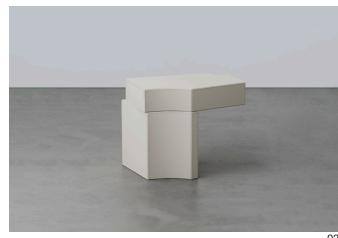

# Hiri **Side Table**

Hiri side table is characterized by its asymmetrical, even accidental forms. Those 'accidental' forms are contrasted by deliberate and meticulous detailing in leather. Each piece being entirely upholstered as if to protect and preserve the discovered form.

The many faces of the tables, each one accentuated by tone-on-tone stitching, come together to create something surprising that breaks convention. Hiri coffee and side tables are available in any of our leather options.

#### **Dimensions**

Cod. HIRIS

49 W x 30 D x 40 H