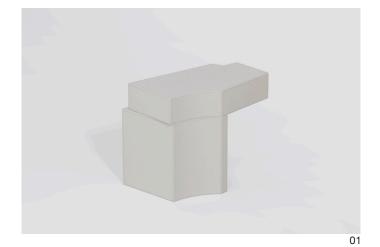

# Hiri **Side Table**

Hiri side table is characterized by its asymmetrical, even accidental forms. Those 'accidental' forms are contrasted by deliberate and meticulous detailing in leather. Each piece being entirely upholstered as if to protect and preserve the discovered form.

The many faces of the tables, each one accentuated by tone-on-tone stitching, come together to create something surprising that breaks convention. Hiri coffee and side tables are available in any of our leather options.

#### **Dimensions**

Cod. HIRIS

49 W x 30 D x 40 H