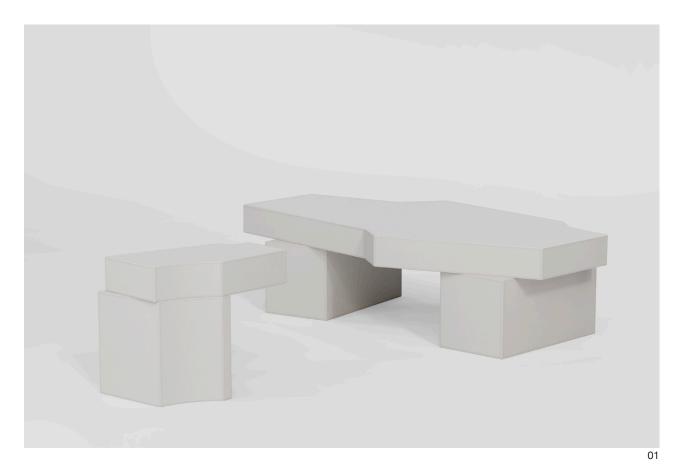

# Hiri **Side Table**

Hiri side table is characterized by its asymmetrical, even accidental forms. Those 'accidental' forms are contrasted by deliberate and meticulous detailing in leather. Each piece being entirely upholstered as if to protect and preserve the discovered form.

The many faces of the tables, each one accentuated by tone-on-tone stitching, come together to create something surprising that breaks convention. Hiri coffee and side tables are available in any of our leather options.