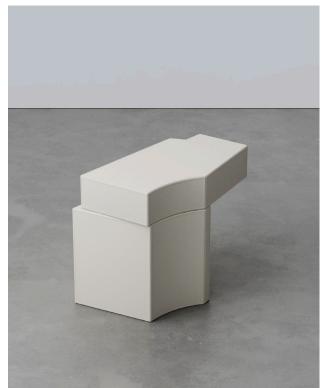

# Hiri **Side Table**

Hiri side table is characterized by its asymmetrical, even accidental forms. Those 'accidental' forms are contrasted by deliberate and meticulous detailing in leather. Each piece being entirely upholstered as if to protect and preserve the discovered form.

The many faces of the tables, each one accentuated by tone-on-tone stitching, come together to create something surprising that breaks convention. Hiri coffee and side tables are available in any of our leather options.

#### **Dimensions**

Cod. HIRIS

49 W x 30 D x 40 H