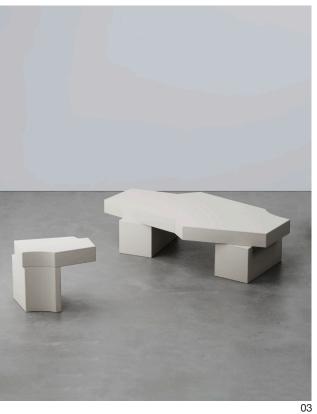

# Hiri **Side Table**

Hiri side table is characterized by its asymmetrical, even accidental forms. Those 'accidental' forms are contrasted by deliberate and meticulous detailing in leather. Each piece being entirely upholstered as if to protect and preserve the discovered form.

The many faces of the tables, each one accentuated by tone-on-tone stitching, come together to create something surprising that breaks convention. Hiri coffee and side tables are available in any of our leather options.

#### **Dimensions**

Cod. HIRIS

49 W x 30 D x 40 H