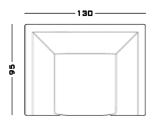

#### **Dimensions**

Cod. ARC1SB

130 W x 95 D x 42 seat H. Back H 75

Cod. ARC4S

330 W x 95 D x 42 seat H. Back H 75