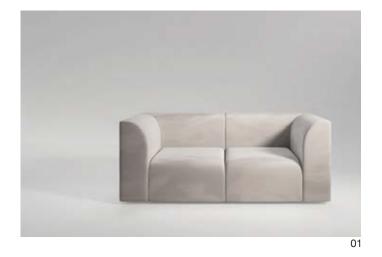

### **Archi** Sofa

A modular sofa designed as a response to a staple of Romanesque Architecture. Designed to subtly explore the contrast between the inside and outside of a sofa, the outer sides are square and sharp, whereas the

inside corners are smooth and curve inwards, inviting you to enjoy the comfort of the soft fabric The simple form of Archi Sofa allows it to complement any interior effortlessly.

02