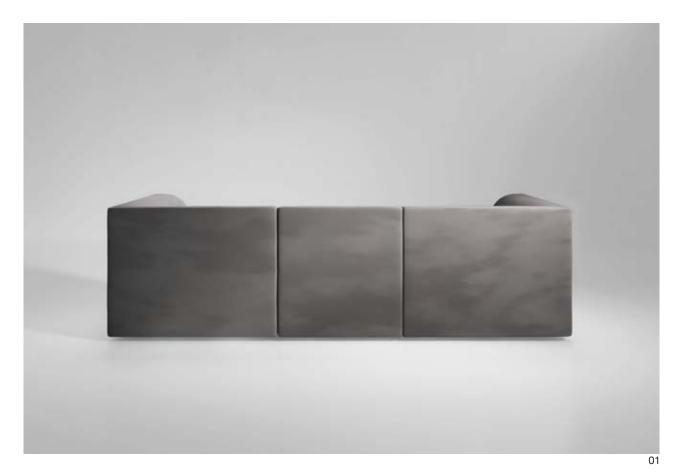

### **Archi** Sofa

A modular sofa designed as a response to a staple of Romanesque Architecture. Designed to subtly explore the contrast between the inside and outside of a sofa, the outer sides are square and sharp, whereas the

inside corners are smooth and curve inwards, inviting you to enjoy the comfort of the soft fabric The simple form of Archi Sofa allows it to complement any interior effortlessly.

02