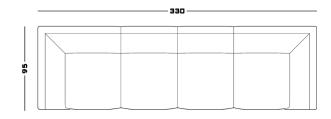

#### **Dimensions**

Cod. ARC1SB

130 W x 95 D x 42 seat H. Back H 75

Cod. ARC4S

330 W x 95 D x 42 seat H. Back H 75