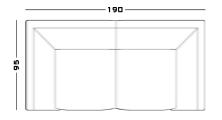

s the

inside corners are smooth and curve inwards, inviting you to enjoy the comfort of the soft fabric The simple form of Archi Sofa allows it to complement any interior effortlessly.





02

#### **Finishes**

#### **Upholstery** Standard Collection

Cocò Cotton Velvet

#### **Upholstery** Premium Collection

Nativo Panama Bouclé Mélange Soft Bouclé

#### **Upholstery Special** Collection

Leather Nabuk Bouclé

#### **Dimensions**

Cod. ARC1SB

130 W x 95 D x 42 seat H. Back H 75

Cod. ARC4S

330 W x 95 D x 42 seat H. Back H 75

#### Cod. ARC2S

190 W x 95 D x 42 seat H. Back H 75

#### Cod. ARC3S

260 W x 95 D x 42 seat H. Back H 75

#### **Possible Customisation**

#### Measures

Width Depth

Back and Seat Height







**Archi Sofa** 

Year

2019





7.55

Cod. ARC2S

Cod. ARC1SB





Cod. ARC3S





Cod. ARC4S





### **Upholstery Standard Collection**

#### Cocò













### **Upholstery Standard Collection**

#### Cotton



















### **Upholstery Standard Collection**

### **Velvet**



### **Upholstery Premium Collection**

#### **Nativo**





Pickled Bean



Old Copper





Gunsmoke



Blue Mirage



Metal Green



Lime Green

### **Upholstery Premium Collection**

#### **Panama**









### **Upholstery Premium Collection**

### **Bouclé Melange**











### **Upholstery Premium Collection**

### Soft Bouclé







Millbroke



Redwood



Cedar





Green Kelp

### **Upholstery Special Collection**

### Leather



### **Upholstery Special Collection**

### **Nabuk**



### **Upholstery Special Collection**

### Bouclé



## Made In Italy