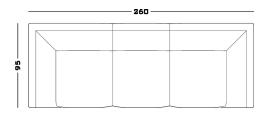

rners are smooth and curve inwards, inviting you to enjoy the comfort of the soft fabric The simple form of Archi Sofa allows it to complement any interior effortlessly.





02

#### **Finishes**

#### **Upholstery** Standard Collection

Cocò Cotton Velvet

#### **Upholstery** Premium Collection

Nativo Panama Bouclé Mélange Soft Bouclé

#### **Upholstery Special** Collection

Leather Nabuk Bouclé

#### **Dimensions**

Cod. ARC1SB

130 W x 95 D x 42 seat H. Back H 75

Cod. ARC4S

330 W x 95 D x 42 seat H. Back H 75

#### Cod. ARC2S

190 W x 95 D x 42 seat H. Back H 75

#### Cod. ARC3S

260 W x 95 D x 42 seat H. Back H 75

#### **Possible Customisation**

#### Measures

Width Depth

Back and Seat Height







**Archi Sofa** 

Year

2019





7.55

Cod. ARC2S

Cod. ARC1SB





Cod. ARC3S





Cod. ARC4S





### **Upholstery Standard Collection**

#### Cocò













### **Upholstery Standard Collection**

#### Cotton



















### **Upholstery Standard Collection**

### **Velvet**



### **Upholstery Premium Collection**

#### **Nativo**





Pickled Bean



Old Copper





Gunsmoke



Blue Mirage



Metal Green



Lime Green

### **Upholstery Premium Collection**

#### **Panama**









### **Upholstery Premium Collection**

### **Bouclé Melange**











### **Upholstery Premium Collection**

### Soft Bouclé







Millbroke



Redwood



Cedar





Green Kelp

### **Upholstery Special Collection**

### Leather



### **Upholstery Special Collection**

### **Nabuk**



### **Upholstery Special Collection**

### Bouclé



## Made In Italy With Love.

###