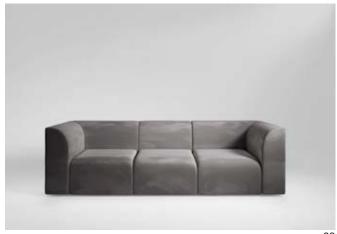

### **Archi** Sofa

A modular sofa designed as a response to a staple of Romanesque Architecture. Designed to subtly explore the contrast between the inside and outside of a sofa, the outer sides are square and sharp, whereas the

inside corners are smooth and curve inwards, inviting you to enjoy the comfort of the soft fabric The simple form of Archi Sofa allows it to complement any interior effortlessly.

02