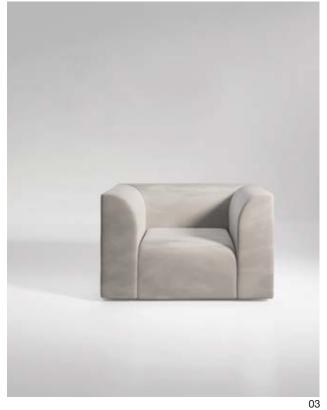

### **Archi** Sofa

A modular sofa designed as a response to a staple of Romanesque Architecture. Designed to subtly explore the contrast between the inside and outside of a sofa, the outer sides are square and sharp, whereas the

inside corners are smooth and curve inwards, inviting you to enjoy the comfort of the soft fabric The simple form of Archi Sofa allows it to complement any interior effortlessly.

02