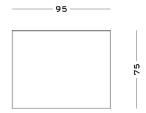

#### **Dimensions**

Cod. ARC1SB

130 W x 95 D x 42 seat H. Back H 75

Cod. ARC4S

330 W x 95 D x 42 seat H. Back H 75