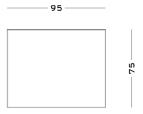

#### **Dimensions**

Cod. ARC1SB

130 W x 95 D x 42 seat H. Back H 75

Cod. ARC4S

330 W x 95 D x 42 seat H. Back H 75