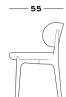

#### **Dimensions**

#### Cod. RICHD

45 W x 55 D x 46 seat H. Back H 82

#### **Measures**

Width Depth Back and Seat Height