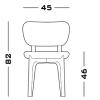

#### **Dimensions**

#### Cod. RICHD

45 W x 55 D x 46 seat H. Back H 82

#### **Measures**

Width Depth Back and Seat Height