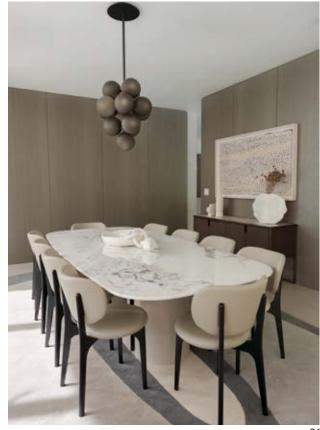

# Richmond Dining Chair

The Richmond dining chair is a dining chair designed for the foodies; the perfect chair for taking your time over a meal and designed to be used for a long time. Both the seat and back are fully upholstered and supported by a wooden frame.

The back is curved to cradle the user. Both the back and seat can be upholstered in any fabric including COM and the wood is available in a number of finishes.

02