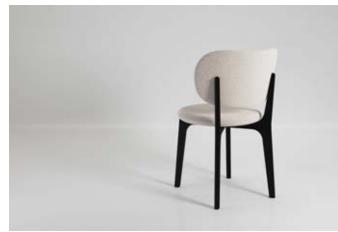

# Richmond Dining Chair

The Richmond dining chair is a dining chair designed for the foodies; the perfect chair for taking your time over a meal and designed to be used for a long time. Both the seat and back are fully upholstered and supported by a wooden frame.

The back is curved to cradle the user. Both the back and seat can be upholstered in any fabric including COM and the wood is available in a number of finishes.

02