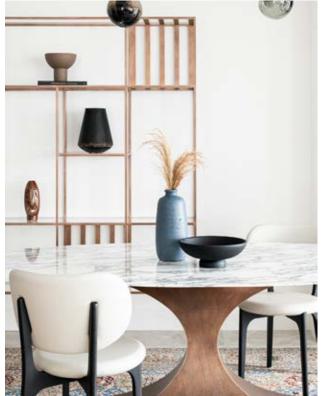

# Richmond Dining Chair

The Richmond dining chair is a dining chair designed for the foodies; the perfect chair for taking your time over a meal and designed to be used for a long time. Both the seat and back are fully upholstered and supported by a wooden frame.

The back is curved to cradle the user. Both the back and seat can be upholstered in any fabric including COM and the wood is available in a number of finishes.

02