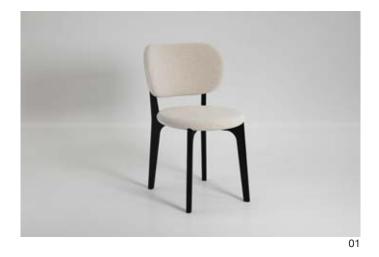

# Richmond Dining Chair

The Richmond dining chair is a dining chair designed for the foodies; the perfect chair for taking your time over a meal and designed to be used for a long time. Both the seat and back are fully upholstered and supported by a wooden frame.

The back is curved to cradle the user. Both the back and seat can be upholstered in any fabric including COM and the wood is available in a number of finishes.

02